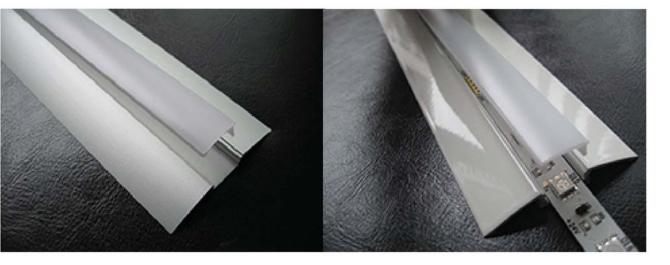

### PROFILE SL15R

#### INTRODUCTION:

It is recessed type of the aluminum LED prole to build into material as MDF or other. The prole can be also recessed into oor (with IP54 LED ribbon inside only), wall or ceiling and the wide edges of the prole will cover the edges of insertion row completely. Extruded polycarbonate, high quality diuser now is placing/removing from the front on click. It is UV resistant, and damage resistant (walk over safe tested). Customer has a choice of three types of the diusers what can be placed into that LED prole, frosted, 50% frosted and transparent. The fully frosted diuser do not shows led dots on the diuser surface and the LED's are not visible. Frosted diuser is giving nice smooth light line. Base of the prole is made from anodized aluminum in standard silver color.

The product can be customizing like anodized in 9 dierent colors, and paint in any RAL color. Additionally on the outside surface we can place tin/screech resistant foil, which imitates the wood structure on the prole

for perfect mach with kitchen cabinets. All most popular woods structure foils are available. Prole is available on stock in 1m or 2m sections with nish accessories as end cups or mounting brackets.

The aluminum prole will provide mechanical and thermal protection for the LEDs. The prole can be use with high power LED's up to 1W each. Led proles are IP20 can be use outside with IP67 led ribbons only.

#### APPLICATIONS:

- Recessed under kitchen cabinets LED lighting
- Floor led lighting (with IP54 led's)
- Recessed storage shelves LED lighting

Quality alu LED profiles

- Gypsum ceiling, wall accent LED lighting
- Furniture production
- Exhibition boot LED lighting
- Interior LED accent lighting