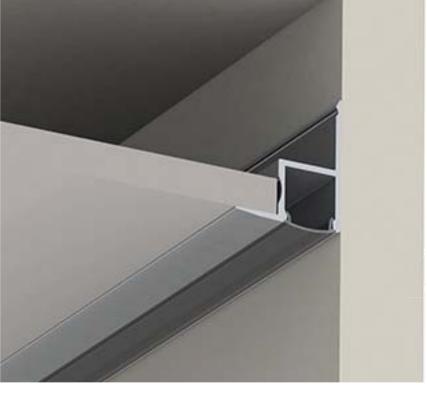

## **PROFILE ALU-CL**

Anodized Patented Design

NEW

FIXING ALU-CEILING

### Product features :

Quality alu LED profiles

- LEDs dots free led profile
- Suitable for normal, IP67 or the double row LED stripes
- 18mm wide LED channel
- Heavy heat sink for the LEDs
- For indor/outdoor (with IP67 leds) use
- PC, UVA rezitant diffuser (clear/frosted)