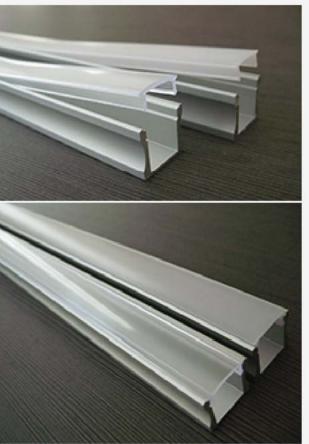

### PROFILE SL15R

#### INTRODUCTION:

It is recessed type of the aluminum LED prole to build into material as MDF or other. The prole can be also recessed into oor (with IP54 LED ribbon inside only), wall or ceiling and the wide edges of the prole will cover the edges of insertion row completely. Extruded polycarbonate, high quality diuser now is placing/removing from the front on click. It is UV resistant, and damage resistant (walk over safe tested). Customer has a choice of three types of the diusers what can be placed into that LED prole, frosted, 50% frosted and transparent. The fully frosted diuser do not shows led dots on the diuser surface and the LED's are not visible. Frosted diuser is giving nice smooth light line. Base of the prole is made from anodized aluminum in standard silver color.