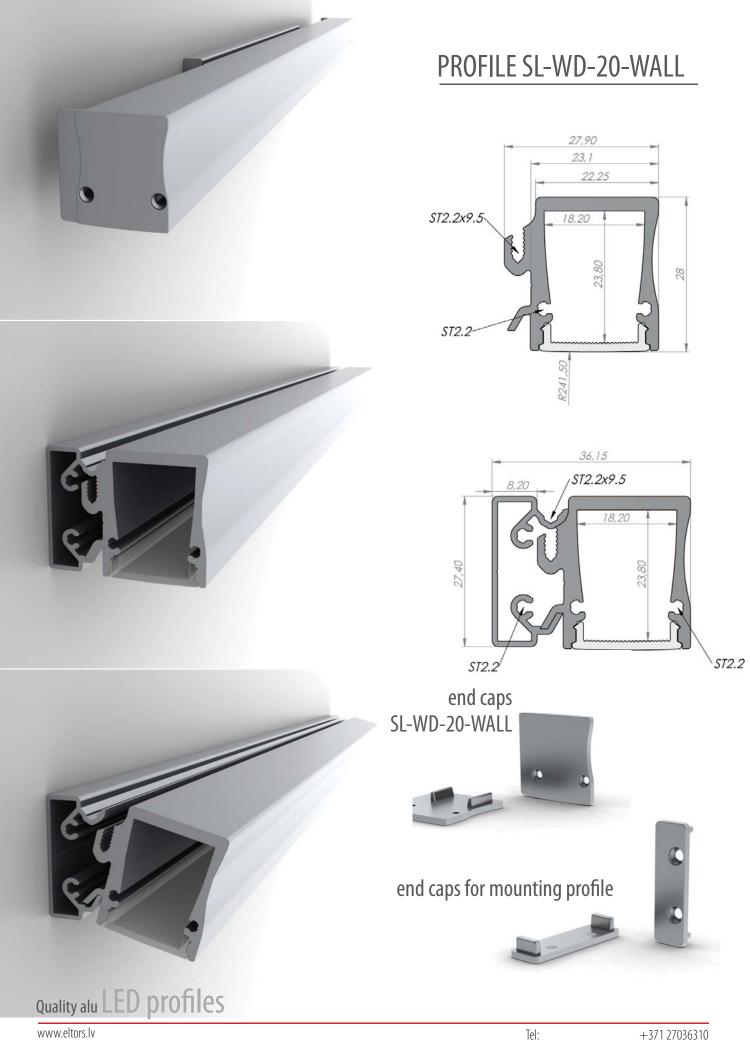

### PROFILE SL-WD-20-WALL

step 4

It is modification of the standard SLW20 profile, the profile now is modified to be installed side ways to the mounting base and the wall with the light directed down. Relatively small dimension make this wall lamp looks distinguish and small. Clean minimalistic design expend the list of possible application. The profile provide great heat sink to the LEDs and can contain led stripes up to 18mm wide. Extraordinary quality of the aluminum anodizing surface, UV resistant light diffuser completely "LEDs DOTS FREE" make it the quality product. Lighting profile comes with the choice of two diffusers, frosted and transparent. The profile and base are finish with the aluminum end caps. The base and the lighting profile SLW20B are sale separately.