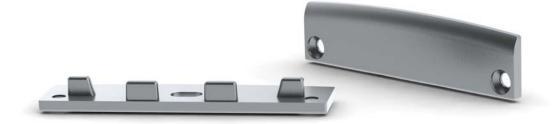

## PROFILE SL-WD-10

#### FUTURES:

- Triple row led stripe profile up to 36,6mm
- Slim design only 11mm high
- Three types snap in high quality UV resistant diffusers
- High quality anodizing surface
- Direct installation with the surface by the ST2,2mm screws
- Aluminum end caps

Super wide aluminium profile with the 36,6mm space for the extra wide LED stripes or the triple row of standard 12mm LED stripes.

1

It is low design with the aluminum body directly screwing to the surface by the ST 2,2x9,5mm self threat screws.

Almost flat snap in UV resistant diffuser is providing quality finish to this LED lamp.

The profiles is available with three different types of the light diffusers, frosted, 50% frosted and transparent.

SLW10 LED profile is also equipped with stylish aluminum end caps screwed with the profile.