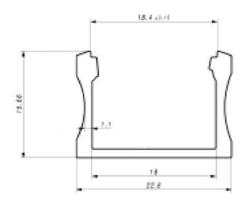

### PROFILE SL15R

#### FEATURES:

Recessed type with clean design Cover up the edges of the mill Vely low prole, only 7mm high Perfect for low power LED stripes Diuser placed/removed from the top Designed for indoor use only Available with frosted or clear diuser Made from aluminum / anodized Available in lengths of 1m or 2m