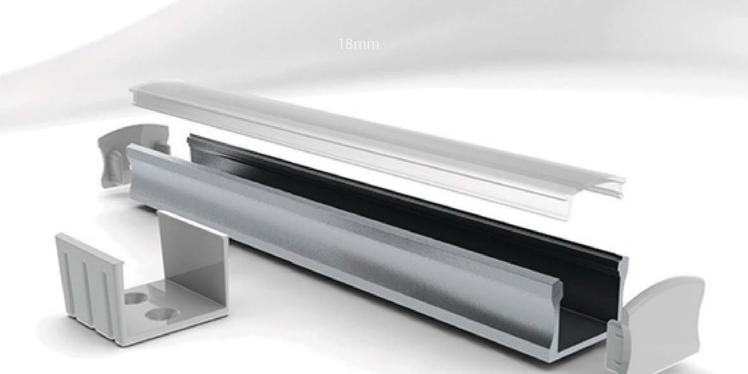

# PROFILE SL-WD-18

Anodized Patented Design

#### PRODUCT FEATURES :

- Suitable for the double row LED stripes up to 18mm
- 18mm wide LED channel
- LEDs dots free led proÿle (frosted)
- Heavy heat sink for the LEDs
- Suitable for IP67 LED ribbons and any other led stripes