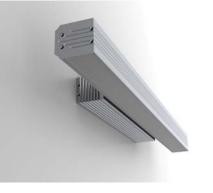

### PROFILE PL-35-OS

PL35\_Single Wall LED Lamp with Mounting profile for SUPPLY

#### FUTURES:

- Single light output Wall LED lamp with hiding base for power supply
- Modern design with all matching components
- High standard of the aluminium anodizing surface
- Snap in LEDs DOTs FREE frosted diffuser
- High power heat dissipation capability up to 30W/m
- Firm connection of the base with the wall and base with the profile
- Aluminum end caps

### PROFILE PL-35-OS

PL35\_Single Wall LED Lamp mount

It is modification of our popular Power Line 35 profile. The design, diffuser remain the same like at the PL35 profile.

The PL35 one side light down was equipped with the hiding base for the power supplier.

Hiding base is matching the profile design, is made from the aluminum and screw it directly with to surface.

Base is connected mechanically with the lighting profile by a few self threat screws ST2,2x9,5mm.

Additionally the base and lighting profile is coming with the aluminum end caps holds by two screws ST2,2mm. The profile and the base is sale separately as well as the end caps.

The profile is dedicated mostly for the high power LED lighting with the possible load up to 30W/m.