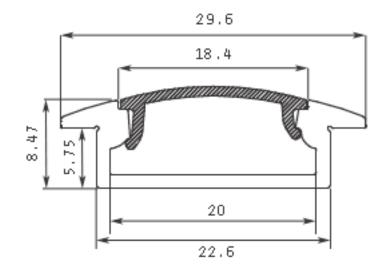

Interior LED lighting



ALU-F-S End cup with holding ear



## Quality alu LED profiles

# **PROFILE ALU-F ACCESSORIES**

ALU-F-1 End cup without holding ear



ALU-F



# Quality alu LED profiles







# Quality alu LED profiles

### PROFILE ALU-W





43.





PROFILE ALU-W 2m units only



silver & dark brown

### INSTALATION OPTION No. 3





### **PROFILE ALU-W-U**

for wooden walls structure installation 2m units only

Product is dedicated for build-in into the wood structure walls and direct the LED light on the floor. The thickness of the profile is the same as the thickness of the standard wood plywood sheets used for wall construction at US or Canada.





pro

Quality alu

www.eltors.lv

47.



NEW











Quality alu LED profiles



Anodized



# Quality alu LED profiles



### PROFILE SL-WD-R-8

Anodized Patented Design



Quality alu LED profiles

# PROFILE SL-WD-18

Anodized Patented Design



#### PRODUCT FEATURES :

- Suitable for the double row LED stripes up to 18mm
- 18mm wide LED channel
- LEDs dots free led proÿle (frosted)
- Heavy heat sink for the LEDs
- Suitable for IP67 LED ribbons and any other led stripes



NEW

SL-WD-18-M



# Quality alu LED profiles



### PROFILE SL-WD-18 Anodized Patented Design

nuterica Sengi



NEW, STOCK



SL-WD-18-M

SL-WD18-1

Quality alu LED profiles



## **PROFILE ALU-CL**

Anodized Patented Design

NEW



FIXING ALU-CEILING











### Product features :

Quality alu LED profiles

- LEDs dots free led profile
- Suitable for normal, IP67 or the double row LED stripes
- 18mm wide LED channel
- Heavy heat si