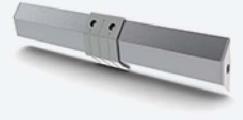

### PROFILE ALU-C

Prole is made from anodizing aluminum with 45° LED light emitting angle. It is perfect solution for under kitchen cabinets, store shelves LED lighting. The light emitted by the leds is directed by the prole in 45° degree angle and do not blind the person who is standing in front of it. The prole is available in anodized version of aluminum and RAL9010. Prole comes with polycarbonate UV resistant diuser, which now is placed/removed, into the prole from front on click. The customer has choice of use transparent, 50% frosted and frosted diuser. Prole provides mechanical and thermal protection (heat sink) to the leds and is suitable for high power LED bars.

### Quality alu LED profiles

- High quality diffuser now placed from the front on click
- Polycarbonate UV resistant, damage resistant (walk over safe)
- Diffuser available in transparent, 50% opal and opal
- Base of the profile is made in anodized aluminum
- Profile is available in RAL9010 and standard anodized color
- Profile is available in lengths 1m/2m or 3,5m (large quantity order)
- ALU-CORNER is suitable for low power and high power leds
- Simplicity in design with high quality finish