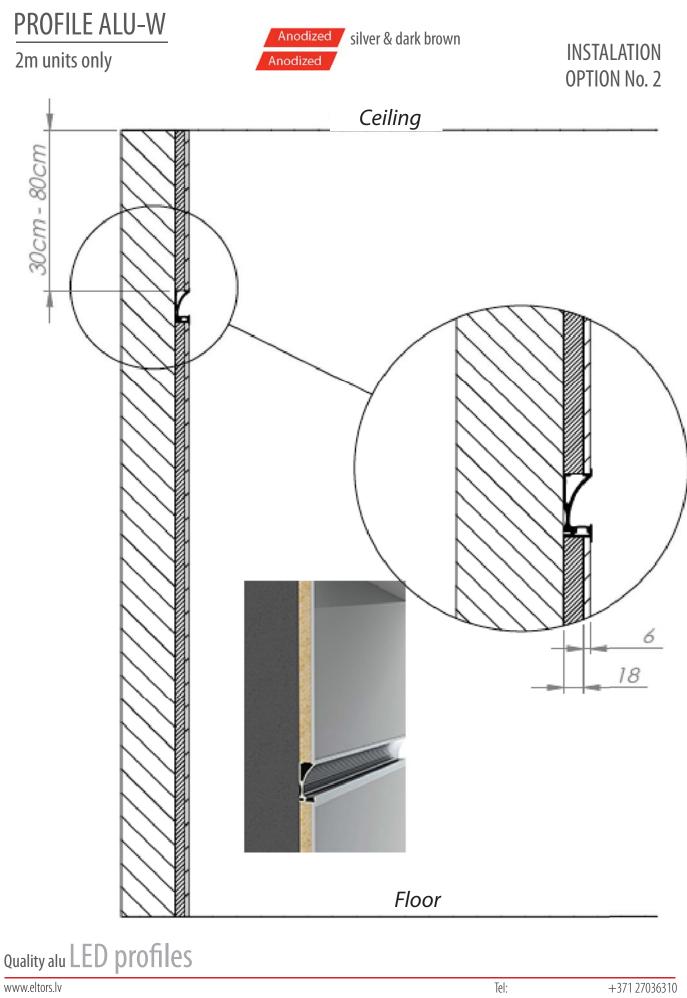

e provides mechanical and thermal protection (heat sink) to the LEDs and is suitable for high power LED lighting. The profile has many different applications it can works as under store shelves independent LED lamp or can be installed on the core the connection and provide additional protection for the computer cables.



## **PROFILE ALU-F ACCESSORIES**



#### **APPLICATIONS:**

- Under kitchen cabinets LED lighting
  Stores shelves LED lighting
- Floor LED lighting
- Storage shelves LED lighting
- Exhibition boot LED lighting
- Interior LED lighting



ALU-F-S End cup with holding ear



## Quality alu LED profiles

# **PROFILE ALU-F ACCESSORIES**

ALU-F-1 End cup without holding ear



ALU-F



# Quality alu LED profiles







# Quality alu LED profiles

### PROFILE ALU-W





43.





PROFILE ALU-W 2m units only



silver & dark brown

### INSTALATION OPTION No. 3





### **PROFILE ALU-W-U**

for wooden walls structure installation 2m units only

Product is dedicated for build-in into the wood structure walls and direct the LED light on the floor. The thickness of the profile is the same as the thickness of the standard wood plywood sheets used for wall construction at US or Canada.





pro

Quality alu

www.eltors.lv

47.



NEW











Quality alu LED profiles



Anodized



# Quality alu LED profiles



### PROFILE SL-WD-R-8

Anodized Patented Design



Quality alu LED profiles

# PROFILE SL-WD-18

Anodized Patented Design



#### PRODUCT FEATURES :

- Suitable for the double row LED stripes up to 18mm
- 18mm wide LED channel
- LEDs dots free led proÿle (frost