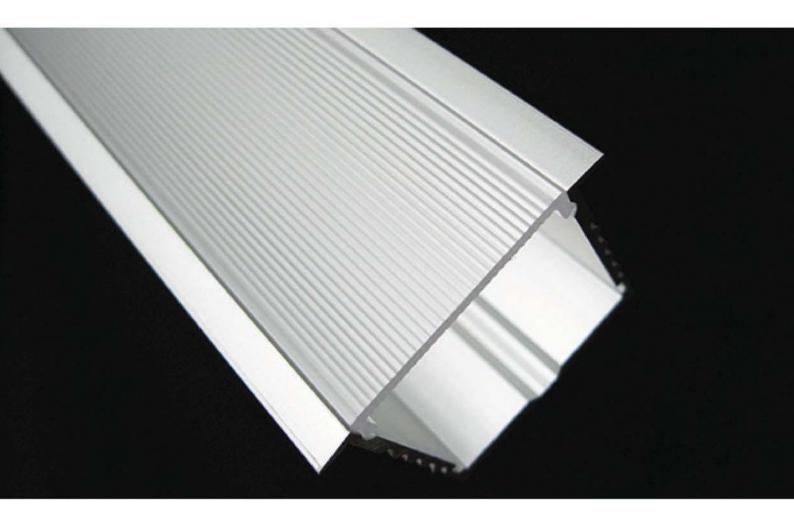

#### **APPLICATIONS:**

- Show rooms ceiling LED lighting
- Restaurants ceiling LED lighting
- Shopping malls LED lighting

Aluminum end caps

This profile is dedicated to build into the gypsum ceiling as the LED lighting xture for main lighting atthe offices, showrooms, restaurants and shops. It is made from anodized aluminum and is suitable for up to 32mm wide high power LED bars. Profile comes with polycarbonate UV resistant frosted or transparent diffuser placed and removed from the fronton click. The light diusion with the frosted diffuser is complete. RPL35 is giving soft light on the whole surface. Profile is dedicated for the high power LED lighting. It is available in length of 1 m or 2m.