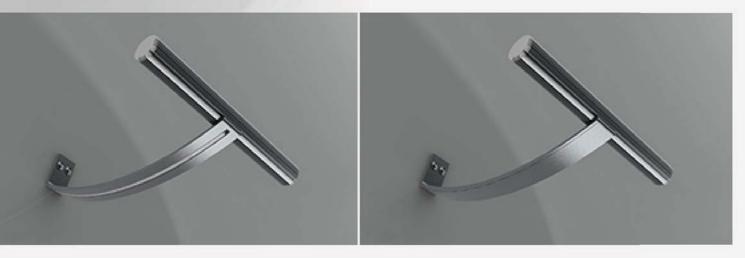

### PROFILE ALU-R with lens 30° degrees

111

Aluminum end caps for profile ALU-R/30-0 with cable hole

Aluminum end caps for profile ALU-R/30-1 without cable hole

This is specially dedicated wall arm for the Alu-Round LED profile. The special material will draw behind the profile is allowing us to slide in the arm and hold firmly in place the LED fixture.

The power feeding cable was transferred to the profile thru the wall arm the best possible way.

The profile now can be installed at any place on the wall lighting up the wall or some objects standing next to. The design of the wall arm is matching with the design of the Alu-Round profile.