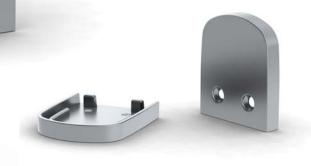

### PROFILE PL-35-OS

PL35\_Single Wall LED Lamp with Mounting profile for SUPPLY

### PROFILE PL-35-OS

PL35\_Single Wall LED Lamp mount

It is modification of our popular Power Line 35 profile. The design, diffuser remain the same like at the PL35 profile.

The PL35 one side light down was equipped with the hiding base for the power supplier.

Hiding base is matching the profile design, is made from the aluminum and screw it directly with to surface.

Base is connected mechanically with the lighting profile by a few self threat screws ST2,2x9,5mm.

Additionally the base and lighting profile is coming with the aluminum end caps holds by two screws ST2,2mm. The profile and the base is sale separately as well as the end caps.

The profile is dedicated mostly for the high power LED lighting with the possible load up to 30W/m.