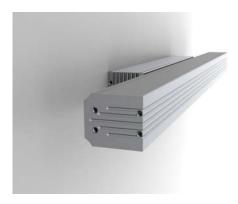

#### PL35\_Double Wall LED Lamp mount

This is wall installed LED profile with light directed up and down. It is modification of our popular Power Line 35 profile. The design, diffusers remain the same like at the PL35 profile. The PL35 two side light up and down was equipped with the hiding base for the power supplier. Hiding base is matching the profile design, is made from the aluminum and screw it directly to the surface. Base is connected me-chanically with the lighting profile by a few self threat screws ST2,2x9,5mm. Additionally the base and lighting profile is coming with the aluminum, end caps holds by two screws ST2,2mm. The profile and the base is sale separately as well as the end caps. The profile is dedicated mostly for the high power LED lighting with the possible load up to 30W/m.