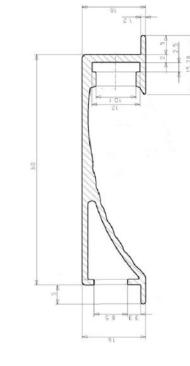

### PROFILE ALU-W

43.

PROFILE ALU-W 2m units only

silver & dark brown

### INSTALATION OPTION No. 3

### **PROFILE ALU-W-U**

for wooden walls structure installation 2m units only

Product is dedicated for build-in into the wood structure walls and direct the LED light on the floor. The thickness of the profile is the same as the thickness of the standard wood plywood sheets used for wall construction at US or Canada.