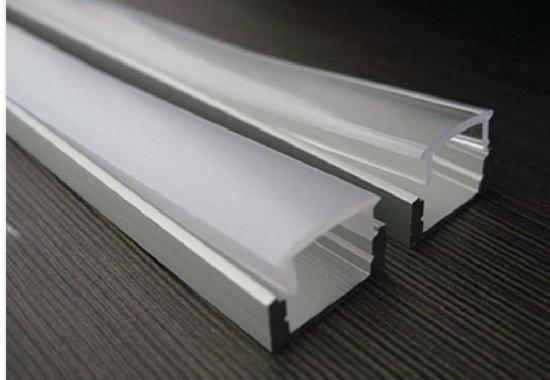

#### INTRODUCTION:

It is recessed type of the aluminum LED prole to build into material as MDF or other. The prole can be also recessed into oor (with IP54 LED ribbon inside only), wall or ceiling and the wide edges of the prole will cover the edges of insertion row completely. Extruded polycarbonate, high quality diuser now is placing/removing from the front on click. It is UV resistant, and damage resistant (walk over safe tested). Customer has a choice of three types of the diusers what can be placed into that LED prole, frosted, 50% frosted and transparent. The fully frosted diuser do not shows led dots on the diuser surface and the LED's are not visible. Frosted diuser is giving nice smooth light line. Base of the prole is made from anodized aluminum in standard silver color.

#### FEATURES:

Recessed type with clean design Cover up the edges of the mill Vely low prole, only 7mm high Perfect for low power LED stripes Diuser placed/removed from the top Designed for indoor use only Available with frosted or clear diuser Made from aluminum / anodized Available in lengths of 1m or 2m

#### FEATURES:

- High quality diuser, placing/removing from front on click
- Led dots free prole (frosted)
- Walk on safe diuser, UV resistant polycarbonate diuser
- Available with 50% frosted, frosted and transparent diuser
- LED dots free on frosted diuser (high density LED's ribbon)
- Made from anodizing aluminum
- Suitable for low/high power led bars
- Available lengths 1m, 2m
- Heat sink and physical protection to the LEDs
- For indoor use only