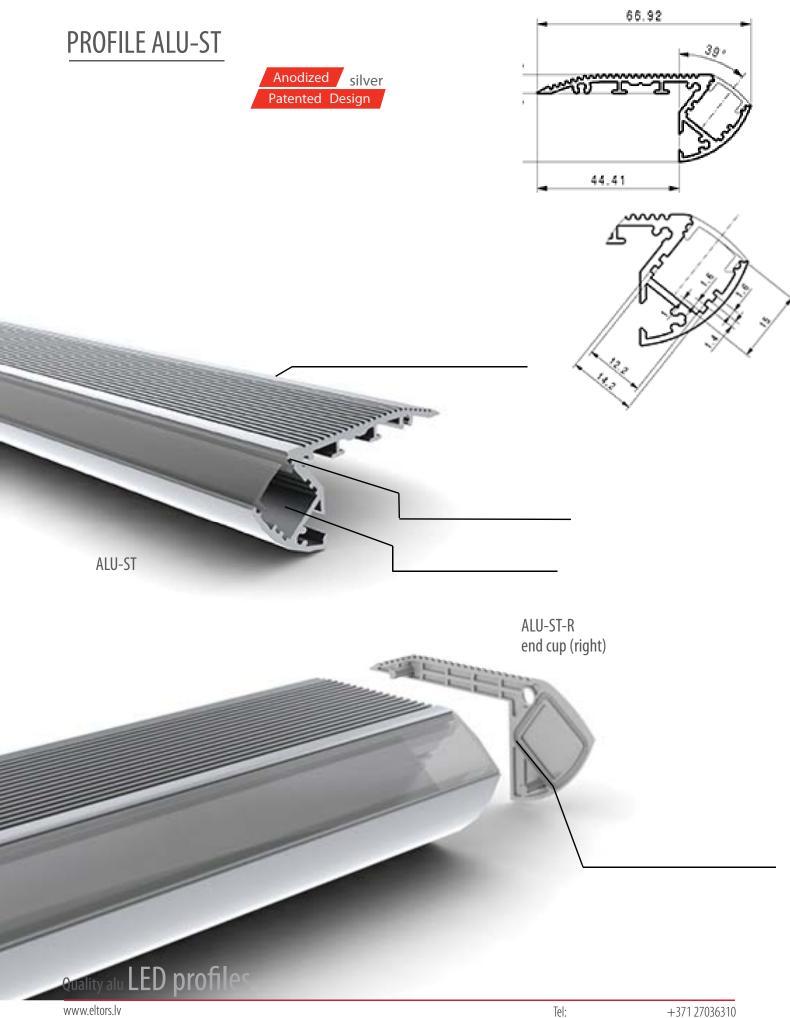

### PROFILE ALU-45 (45 degree light angle)

Prole is made from anodized aluminum with 45°degree light emitting angle. ALU-45 has been designed to t in any corner LED lighting application. The light emitted by the leds is directed by the prole in 45° degree angle and do not blind the person who is standing in front of it. Large amount of aluminum provides excellent cooling condition (heat sink) for the high density LED bars or high power LED bars. The prole is available in anodized aluminum and RAL9010. Prole comes with polycarbonate UV resistant diuser that now is placed into the prole from front on click. The customer has choice of transparent, 50% frosted and frosted diuser.

Quality alu LED profiles

ALU-45

 Find cup ALU 45-1

End cup w/out cable hole ALU 45-0

End cup w/out cable hole ALU 45-1

Mounting bracket ALU 45-M

FEATURES:

- High quality diffuser now placing from the front on click
- Polycarbonate UV resistant, damage resistant (walk over safe)
- Diffuser available in transparent, 50% opal and opal
- Base of the profile is made in anodized aluminum
- Profile available in RAL9010 and standard anode color
- Profile is available in lengths 1m/2m or 3,5m (large quantity order)
- ALU-CORNER is suitable for low power and high power leds
  - Simplicity design with high quality finish

#### APPLICATIONS:

- Under kitchen cabinets LED lighting
- Stores shelves LED lighting
- Furniture production, inside cabinets LED lighting
- Storage shelves LED lighting
- Exhibition boot LED lighting
- Interior LED lighting