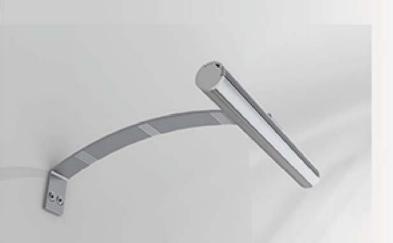

### PROFILE ALU-R with lens 30° degrees

111

Aluminum end caps for profile ALU-R/30-0 with cable hole

Aluminum end caps for profile ALU-R/30-1 without cable hole

This is specially dedicated wall arm for the Alu-Round LED profile. The special material will draw behind the profile is allowing us to slide in the arm and hold firmly in place the LED fixture.

The power feeding cable was transferred to the profile thru the wall arm the best possible way.

The profile now can be installed at any place on the wall lighting up the wall or some objects standing next to. The design of the wall arm is matching with the design of the Alu-Round profile.