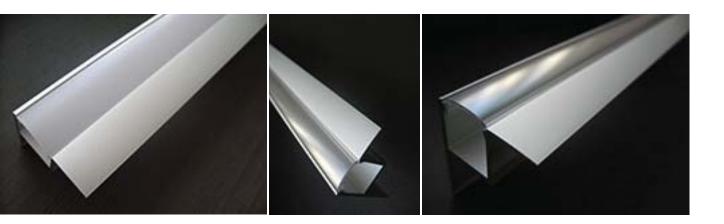

## **PROFILE ALU-CL**

Anodized Patented Design

NEW

FIXING ALU-CEILING

### Product features :

Quality alu LED profiles

- LEDs dots free led profile
- Suitable for normal, IP67 or the double row LED stripes
- 18mm wide LED channel
- Heavy heat sink for the LEDs
- For indor/outdoor (with IP67 leds) use
- PC, UVA rezitant diffuser (clear/frosted)