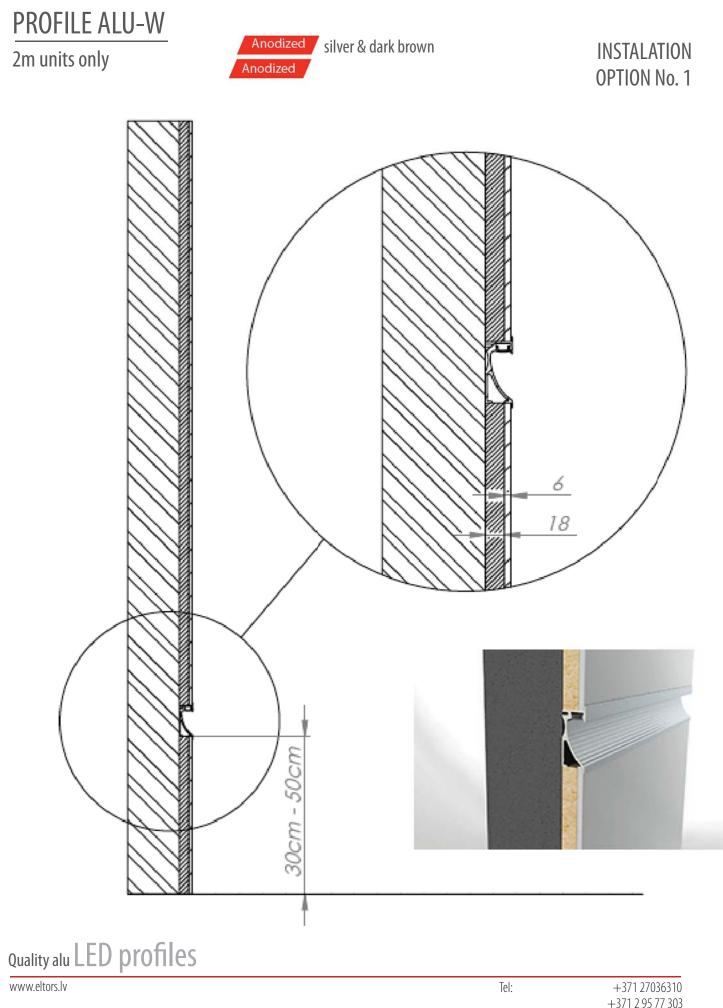

ile provides mechanical and thermal protection (heat sink) to the LEDs and is suitable for high power LED lighting. The profile has many different applications it can works as under store shelves independent LED lamp or can be installed on the core the connection and provide additional protection for the computer cables.



## **PROFILE ALU-F ACCESSORIES**



#### **APPLICATIONS:**

- Under kitchen cabinets LED lighting
  Stores shelves LED lighting
- Floor LED lighting
- Storage shelves LED lighting
- Exhibition boot LED lighting
- Interior LED lighting



ALU-F-S End cup with holding ear



## Quality alu LED profiles

# **PROFILE ALU-F ACCESSORIES**

ALU-F-1 End cup without holding ear



ALU-F



# Quality alu LED profiles







# Quality alu LED profiles

### PROFILE ALU-W





43.





PROFILE ALU-W 2m units only



silver & dark brown

### INSTALATION OPTION No. 3





### **PROFILE ALU-W-U**

for wooden walls structure installation 2m units only

Product is dedicated for build-in into the wood structure walls and direct the LED light on the floor. The thickness of the profile is the same as the thickness of the standard wood plywood sheets used for wall construction at US or Canada.





pro

Quality alu

www.eltors.lv

47.



NEW











Quality alu LED profiles



Anodized



# Quality alu LED profiles



### PROFILE SL-WD-R-8

Anodized Patented Design



Quality alu LED profiles

# PROFILE SL-WD-18

Anodized Patented Design



#### PRODUCT FEATURES :

- Suitable for the double row LED stripes up to 18mm
- 18mm wide LED channel
- LEDs dots free led proÿle (fro