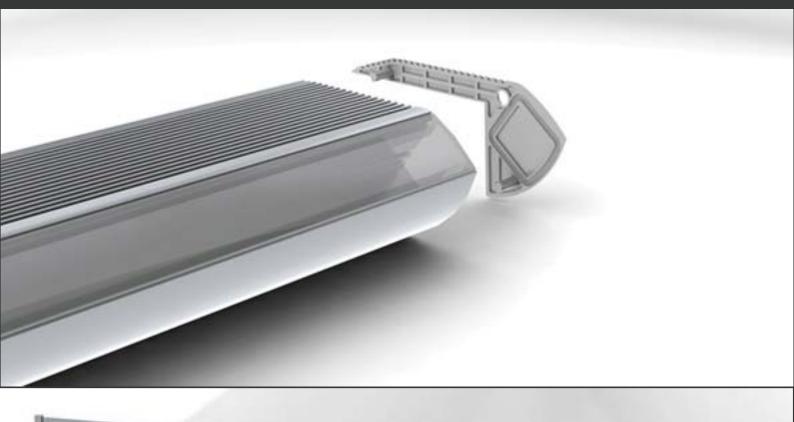

### PROFILE SL15R

#### INTRODUCTION:

It is recessed type of the aluminum LED prole to build into material as MDF or other. The prole can be also recessed into oor (with IP54 LED ribbon inside only), wall or ceiling and the wide edges of the prole will cover the edges of insertion row completely. Extruded polycarbonate, high quality diuser now is placing/removing from the front on click. It is UV resistant, and damage resistant (walk over safe tested). Customer has a choice of three types of the diusers what can be placed into that LED prole, frosted, 50% frosted and transparent. The fully frosted diuser do not shows led dots on the diuser surface and the LED's are not visible. Frosted diuser is giving nice smooth light line. Base of the prole is made from anodized aluminum in standard silver color.