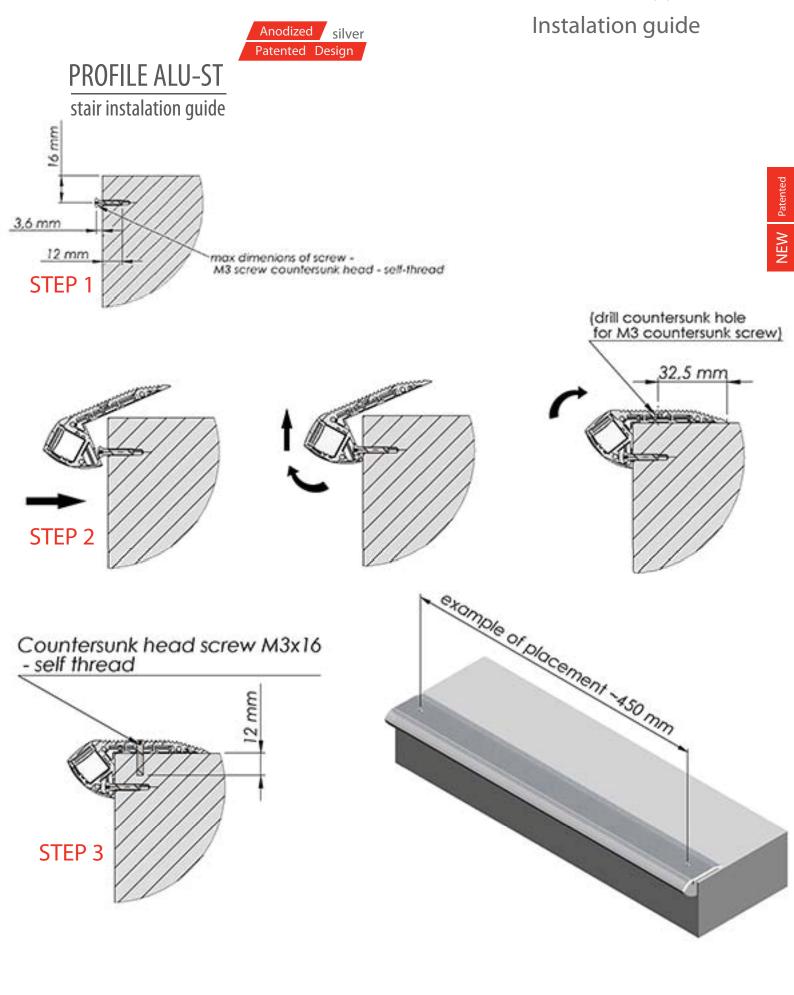

### PROFILE ALU-45 (45 degree light angle)

Prole is made from anodized aluminum with 45°degree light emitting angle. ALU-45 has been designed to t in any corner LED lighting application. The light emitted by the leds is directed by the prole in 45° degree angle and do not blind the person who is standing in front of it. Large amount of aluminum provides excellent cooling condition (heat sink) for the high density LED bars or high power LED bars. The prole is available in anodized aluminum and RAL9010. Prole comes with polycarbonate UV resistant diuser that now is placed into the prole from front on click. The customer has choice of transparent, 50% frosted and frosted diuser.

Quality alu LED profiles

ALU-45

 Find cup ALU 45-1

End cup w/out cable hole ALU 45-0

End cup w/out cable hole ALU 45-1

Mounting bracket ALU 45-M

FEATURES:

- High quality diffuser now placing from the front on click
- Polycarbonate UV resistant, damage resistant (walk over safe)
- Diffuser available in transparent, 50% opal and opal
- Base of the profile is made in anodized aluminum
- Profile available in RAL9010 and standard anode color
- Profile is available in lengths 1m/2m or 3,5m (large quantity order)
- ALU-CORNER is suitable for low power and high power leds
  - Simplicity design with high quality finish

#### APPLICATIONS:

- Under kitchen cabinets LED lighting
- Stores shelves LED lighting
- Furniture production, inside cabinets LED lighting
- Storage shelves LED lighting
- Exhibition boot LED lighting
- Interior LED lighting