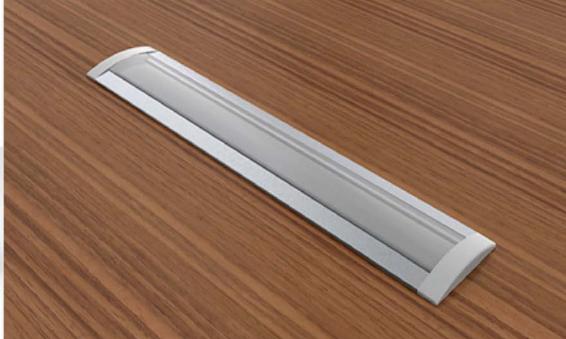

#### INTRODUCTION:

It is recessed type of the aluminum LED prole to build into material as MDF or other. The prole can be also recessed into oor (with IP54 LED ribbon inside only), wall or ceiling and the wide edges of the prole will cover the edges of insertion row completely. Extruded polycarbonate, high quality diuser now is placing/removing from the front on click. It is UV resistant, and damage resistant (walk over safe tested). Customer has a choice of three types of the diusers what can be placed into that LED prole, frosted, 50% frosted and transparent. The fully frosted diuser do not shows led dots on the diuser surface and the LED's are not visible. Frosted diuser is giving nice smooth light line. Base of the prole is made from anodized aluminum in standard silver color.

#### APPLICATIONS:

- Recessed under kitchen cabinets LED lighting
- Floor led lighting (with IP54 led's)
- Recessed storage shelves LED lighting

Quality alu LED profiles

- Gypsum ceiling, wall accent LED lighting
- Furniture production
- Exhibition boot LED lighting
- Interior LED accent lighting