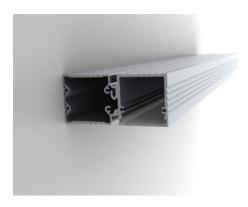

### PROFILE PL-35-OS

PL35\_Single Wall LED Lamp with Mounting profile for SUPPLY

### PROFILE PL-35-OS

PL35\_Single Wall LED Lamp mount

It is modification of our popular Power Line 35 profile. The design, diffuser remain the same like at the PL35 profile.

The PL35 one side light down was equipped with the hiding base for the power supplier.