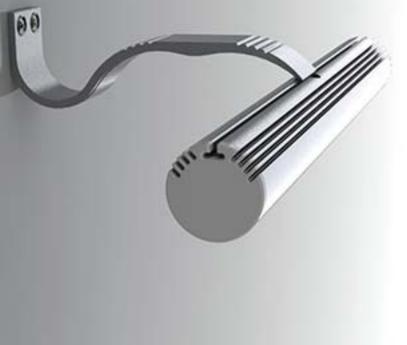

### PROFILE ALU-R with lens 30° degrees

111

Aluminum end caps for profile ALU-R/30-0 with cable hole

Aluminum end caps for profile ALU-R/30-1 without cable hole

This is specially dedicated wall arm for the Alu-Round LED profile. The special material will draw behind the profile is allowing us to slide in the arm and hold firmly in place the LED fixture.

The power feeding cable was transferred to the profile thru the wall arm the best possible way.

The profile now can be installed at any place on the wall lighting up the wall or some objects standing next to. The design of the wall arm is matching with the design of the Alu-Round profile.