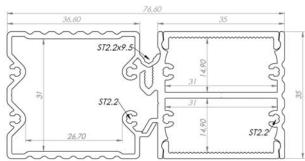

### PROFILE PL-35-OS

PL35\_Single Wall LED Lamp with Mounting profile for SUPPLY

#### FUTURES:

- Single light output Wall LED lamp with hiding base for power supply
- Modern design with all matching components
- High standard of the aluminium anodizing surface
- Snap in LEDs DOTs FREE frosted diffuser
- High power heat dissipation capability up to 30W/m
- Firm connection of the base with the wall and base with the profile
- Aluminum end caps

### PROFILE PL-35-OS

PL35\_Single Wall LED Lamp mount

It is modification of our popular Power Line 35 profile. The design, diffuser remain the same like at the PL35 profile.

The PL35 one side light down was equipped with the hiding base for the power supplier.

Hiding base is matching the profile design, is made from the aluminum and screw it directly with to surface.

Base is connected mechanically with the lighting profile by a few self threat screws ST2,2x9,5mm.

Additionally the base and lighting profile is coming with the aluminum end caps holds by two screws ST2,2mm. The profile and the base is sale separately as well as the end caps.

The profile is dedicated mostly for the high power LED lighting with the possible load up to 30W/m.