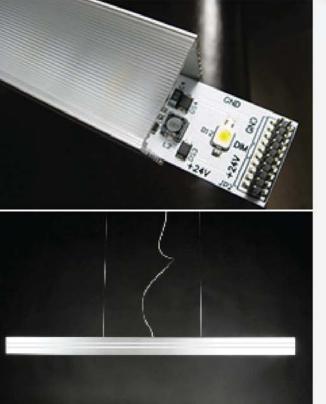

#### **PROFILE PL35**

This prole is dedicated to be use as the LED lighting xture for main lighting at the oces, libraries show rooms or above the kitchen table. It is made from anodized aluminum and is suitable for up to 32mm wide high power LED bars.

The prole can be suspended from the ceiling on the stainless still wires or can be screw it directly to the surface. Prole comes with polycarbonate UV resistant frosted or transparent diuser placed and removed from the front on click.

#### FEATURES:

- High standard of anodizing aluminum surface
- High Quality UV resistant polycarbonate snap in diffuser
- Two different light diffusers to choice from, frosted (LEDs dots free) and transparent
- LEDs DOTS FREE design (frosted diffuser)
- · Contemporary design which can be suspended from the ceiling or surface installed
- Suitable for standard or high power LED stripes up to 30W/m
- · Available on stock in anodized silver color
- · Possible length and color customizing at MOQ
- · Available on stock with dedicated accessories such as two type of end caps
- Indoor use only, IP20