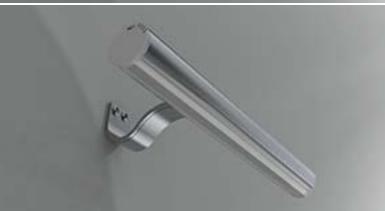

### PROFILE ALU-R with lens 30° degrees

111

Aluminum end caps for profile ALU-R/30-0 with cable hole

Aluminum end caps for profile ALU-R/30-1 without cable hole

This is specially dedicated wall arm for the Alu-Round LED profile. The special material will draw behind the profile is allowing us to slide in the arm and hold firmly in place the LED fixture.

The power feeding cable was transferred to the profile thru the wall arm the best possible way.

The profile now can be installed at any place on the wall lighting up the wall or some objects standing next to. The design of the wall arm is matching with the design of the Alu-Round profile.