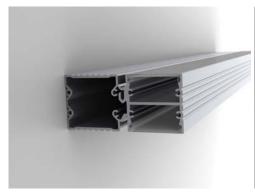

### PROFILE PL-35-OS

PL35\_Single Wall LED Lamp mount

It is modification of our popular Power Line 35 profile. The design, diffuser remain the same like at the PL35 profile.

The PL35 one side light down was equipped with the hiding base for the power supplier.

Hiding base is matching the profile design, is made from the aluminum and screw it directly with to surface.

Base is connected mechanically with the lighting profile by a few self threat screws ST2,2x9,5mm.

Additionally the base and lighting profile is coming with the aluminum end caps holds by two screws ST2,2mm. The profile and the base is sale separately as well as the end caps.

The profile is dedicated mostly for the high power LED lighting with the possible load up to 30W/m.