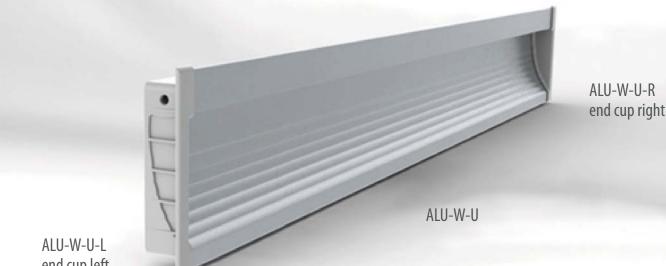

### **PROFILE ALU-W-U**

for wooden walls structure installation 2m units only

Product is dedicated for build-in into the wood structure walls and direct the LED light on the floor. The thickness of the profile is the same as the thickness of the standard wood plywood sheets used for wall construction at US or Canada.

pro

Quality alu

www.eltors.lv

47.

NEW

Quality alu LED profiles

Anodized