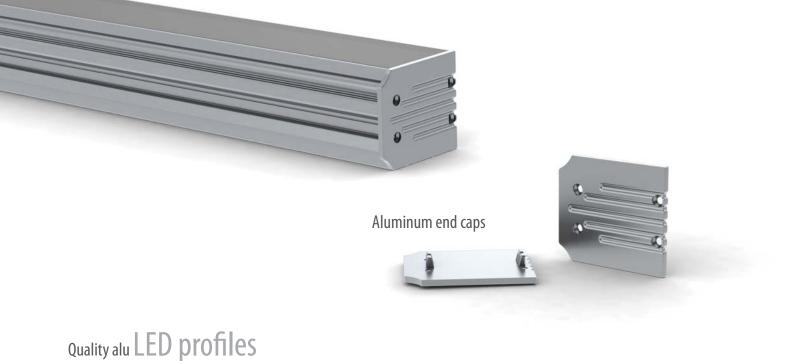

Double Wall LED Lamp mount



This is wall installed LED profile with light directed up and down. It is modification of our popular Power Line 35 profile. The design, diffusers remain the same like at the PL35 profile. The PL35 two side light up and down was equipped with the hiding base for the power supplier. Hiding base is matching the profile design, is made from the aluminum and screw it directly to the surface. Base is connected me-chanically with the lighting profile by a few self threat screws ST2,2x9,5mm. Additionally the base and lighting profile is coming with the aluminum, end caps holds by two screws ST2,2mm. The profile and the base is sale separately as well as the end caps. The profile is dedicated mostly for the high power LED lighting with the possible load up to 30W/m.



## PROFILE SL-WD-10

#### FUTURES:

- Triple row led stripe profile up to 36,6mm
- Slim design only 11mm high
- Three types snap in high quality UV resistant diffusers
- High quality anodizing surface
- Direct installation with the surface by the ST2,2mm screws
- Aluminum end caps



Super wide aluminium profile with the 36,6mm space for the extra wide LED stripes or the triple row of standard 12mm LED stripes.

1

It is low design with the aluminum body directly screwing to the surface by the ST 2,2x9,5mm self threat screws.

Almost flat snap in UV resistant diffuser is providing quality finish to this LED lamp.

The profiles is available with three different types of the light diffusers, frosted, 50% frosted and transparent.

SLW10 LED profile is also equipped with stylish aluminum end