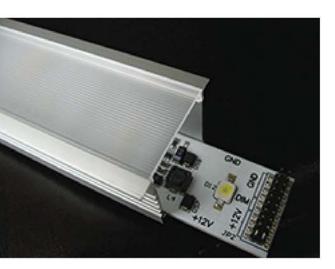

### PROFILE SL15R

#### INTRODUCTION:

It is recessed type of the aluminum LED prole to build into material as MDF or other. The prole can be also recessed into oor (with IP54 LED ribbon inside only), wall or ceiling and the wide edges of the prole will cover the edges of insertion row completely. Extruded polycarbonate, high quality diuser now is placing/removing from the front on click. It is UV resistant, and damage resistant (walk over safe tested). Customer has a choice of three types of the diusers what can be placed into that LED prole, frosted, 50% frosted and transparent. The fully frosted diuser do not shows led dots on the diuser surface and the LED's are not visible. Frosted diuser is giving nice smooth light line. Base of the prole is made from anodized aluminum in standard silver color.

#### FEATURES:

Recessed type with clean design Cover up the edges of the mill Vely low prole, only 7mm high Perfect for low power LED stripes Diuser placed/removed from the top Designed for indoor use only Available with frosted or clear diuser Made from aluminum / anodized Available in lengths of 1m or 2m