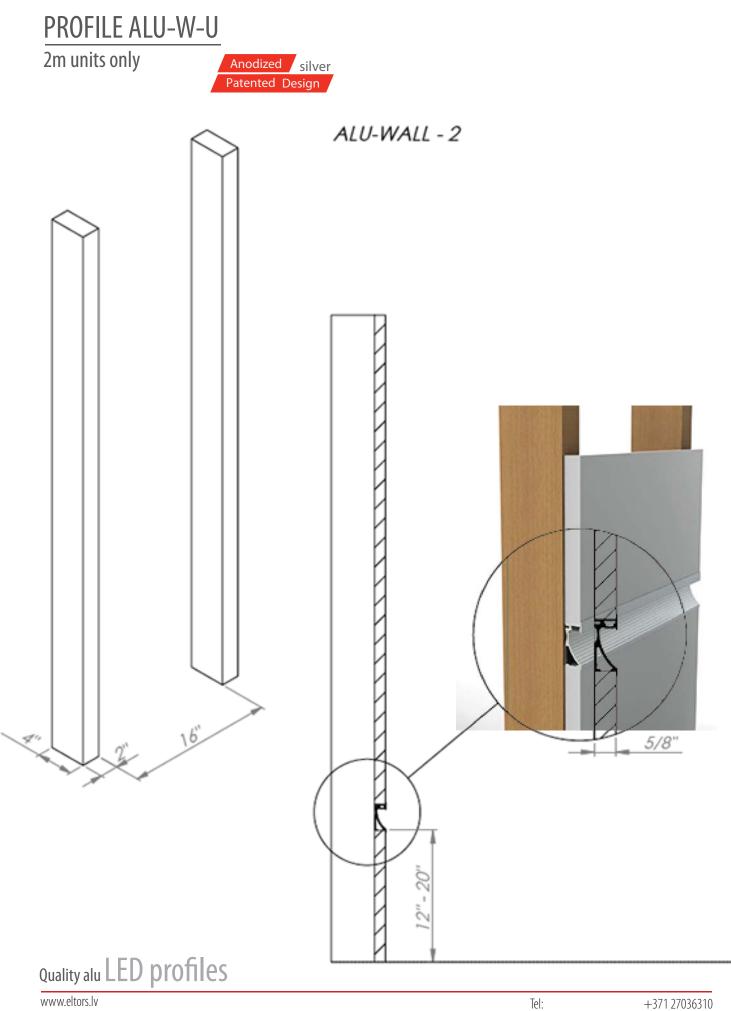

### PROFILE ALU-W

43.

PROFILE ALU-W 2m units only

silver & dark brown

### **PROFILE ALU-W-U**

for wooden walls structure installation 2m units only

Product is dedicated for build-in into the wood structure walls and direct the LED light on the floor. The thickness of the profile is the same as the thickness of the standard wood plywood sheets used for wall construction at US or Canada.

pro

Quality alu

www.eltors.lv

47.

NEW

Quality alu LED profiles

Anodized