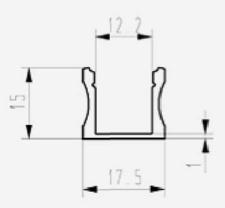

### PROFILE SL15R

#### INTRODUCTION:

It is recessed type of the aluminum LED prole to build into material as MDF or other. The prole can be also recessed into oor (with IP54 LED ribbon inside only), wall or ceiling and the wide edges of the prole will cover the edges of insertion row completely. Extruded polycarbonate, high quality diuser now is placing/removing from the front on click. It is UV resistant, and damage resistant (walk over safe tested). Customer has a choice of three types of the diusers what can be placed into that LED prole, frosted, 50% frosted and transparent. The fully frosted diuser do not shows led dots on the diuser surface and the LED's are not visible. Frosted diuser is giving nice smooth light line. Base of the prole is made from anodized aluminum in standard silver color.