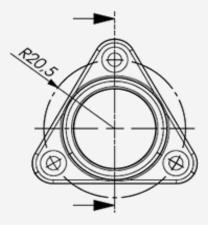

32,4mm

Alu-Round intermediate support arm ALU-R-P

www.eltors.lv 32.

Quality alu LED profiles

Intermediate support arm for Alu-Round led profile for closet mount