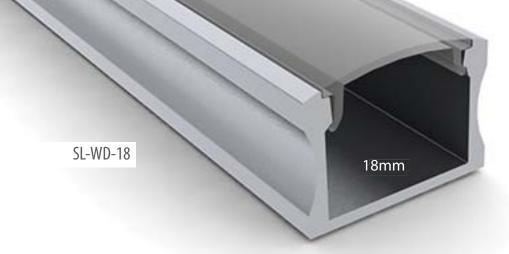

# PROFILE SL-WD-18

Anodized Patented Design

#### PRODUCT FEATURES :

- Suitable for the double row LED stripes up to 18mm
- 18mm wide LED channel
- LEDs dots free led proÿle (frosted)
- Heavy heat sink for the LEDs
- Suitable for IP67 LED ribbons and any other led stripes