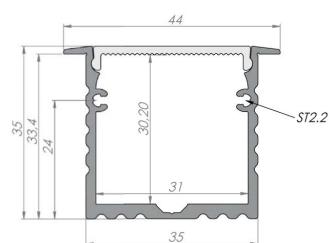

#### FEATURES:

- High quality polycarbonate diffuser
- No LED dots shows on the diffuser surface
- Right high, soft and smooth light diffusion
- Diffuser is placed/removed from the top on click
- High quality anodized aluminum base
- Heavy duty "heat sink" for high power LEDs
- Compatible with our 30mm wide high power LED bars
- Matching finish end cups for this profile are available
- Gypsum ceiling installation
- Available in length of 2m/1m with clear or frosted diffuser

PL35R-1