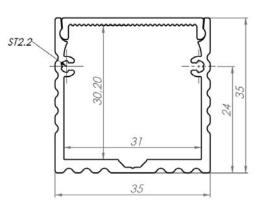

### PROFILE SL15R

#### INTRODUCTION:

It is recessed type of the aluminum LED prole to build into material as MDF or other. The prole can be also recessed into oor (with IP54 LED ribbon inside only), wall or ceiling and the wide edges of the prole will cover the edges of insertion row completely. Extruded polycarbonate, high quality diuser now is placing/removing from the front on click. It is UV resistant, and damage resistant (walk over safe tested). Customer has a choice of three types of the diusers what can be placed into that LED prole, frosted, 50% frosted and transparent. The fully frosted diuser do not shows led dots on the diuser surface and the LED's are not visible. Frosted diuser is giving nice smooth light line. Base of the prole is made from anodized aluminum in standard silver color.