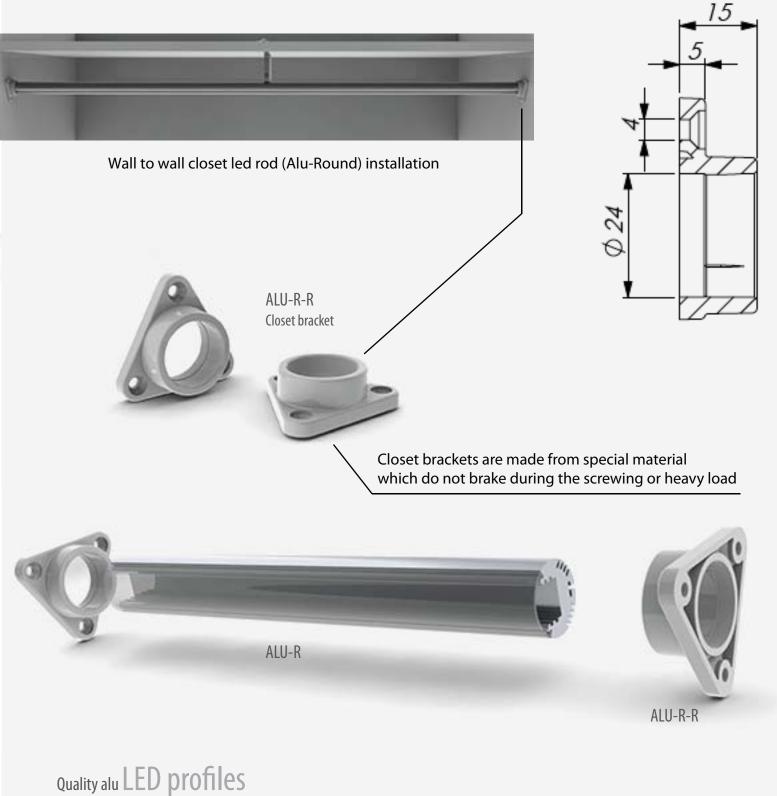

### PROFILE ALU-R

#### FEATURES:

- High quality round shape polycarbonate diffuser
- Diffuser is placed/removed from the top on click
- High quality anodized aluminum base
- Heavy duty "heat sink" for high power LEDs
- Compatible with up to 12mm wide high power LED bars
- Available finish end cups and mounting system with angle regulation
- Two different installation options (wall or suspended)
- Available in length of 2m/1m with clear or frosted diffuser

#### **PROFILE ALU-R**

This is small round shape LED prole with round diuser. It has been designed for high power led lighting. Massive aluminum weight provides excellent mechanical and thermal protection to the LEDs. The prole is made from anodized aluminum and it comes with round UV resistant polycarbonate clear or frosted diuser. The installation of the diuser is from the front on click. Installation and removing is easy and simple. It comes in 1m or 2m sections and is suitable for high power led lighting.

The ALU-ROUND can be installed in the wardrobe or closet as the clothes rod led lighting, in the jewelry cases, refrigerated cabinets at the grocery store and other places.

Quality alu LED profiles

### PROFILE ALU-R ACCESSORIES Closet bracket for Alu-Round led profile

Patented NEW

### PROFILE ALU-R ACCESSORIES