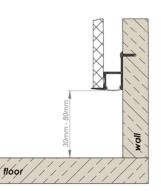

## **PROFILE ALU-CL**

Anodized Patented Design

NEW

FIXING ALU-CEILING

### Product features :

Quality alu LED profiles

- LEDs dots free led profile
- Suitable for normal, IP67 or the double row LED stripes
- 18mm wide LED channel
- Heavy heat sink for the LEDs
- For indor/outdoor (with IP67 leds) use
- PC, UVA rezitant diffuser (clear/frosted)