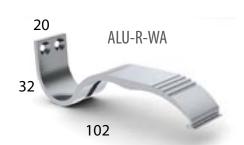

### PROFILE ALU-R

#### FEATURES:

- High quality round shape polycarbonate diffuser
- Diffuser is placed/removed from the top on click
- High quality anodized aluminum base
- Heavy duty "heat sink" for high power LEDs
- Compatible with up to 12mm wide high power LED bars
- Available finish end cups and mounting system with angle regulation
- Two different installation options (wall or suspended)
- Available in length of 2m/1m with clear or frosted diffuser

#### **PROFILE ALU-R**

This is small round shape LED prole with round diuser. It has been designed for high power led lighting. Massive aluminum weight provides excellent mechanical and thermal protection to the LEDs. The prole is made from anodized aluminum and it comes with round UV resistant polycarbonate clear or frosted diuser. The installation of the diuser is from the front on click. Installation and removing is easy and simple. It comes in 1m or 2m sections and is suitable for high power led lighting.