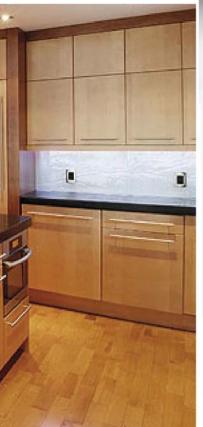

### PROFILE SL15R

#### INTRODUCTION:

It is recessed type of the aluminum LED prole to build into material as MDF or other. The prole can be also recessed into oor (with IP54 LED ribbon inside only), wall or ceiling and the wide edges of the prole will cover the edges of insertion row completely. Extruded polycarbonate, high quality diuser now is placing/removing from the front on click. It is UV resistant, and damage resistant (walk over safe tested). Customer has a choice of three types of the diusers what can be placed into that LED prole, frosted, 50% frosted and transparent. The fully frosted diuser do not shows led dots on the diuser surface and the LED's are not visible. Frosted diuser is giving nice smooth light line. Base of the prole is made from anodized aluminum in standard silver color.

#### APPLICATIONS:

- Recessed under kitchen cabinets LED lighting
- Floor led lighting (with IP54 led's)
- Recessed storage shelves LED lighting

Quality alu LED profiles

- Gypsum ceiling, wall accent LED lighting
- Furniture production
- Exhibition boot LED lighting
- Interior LED accent lighting