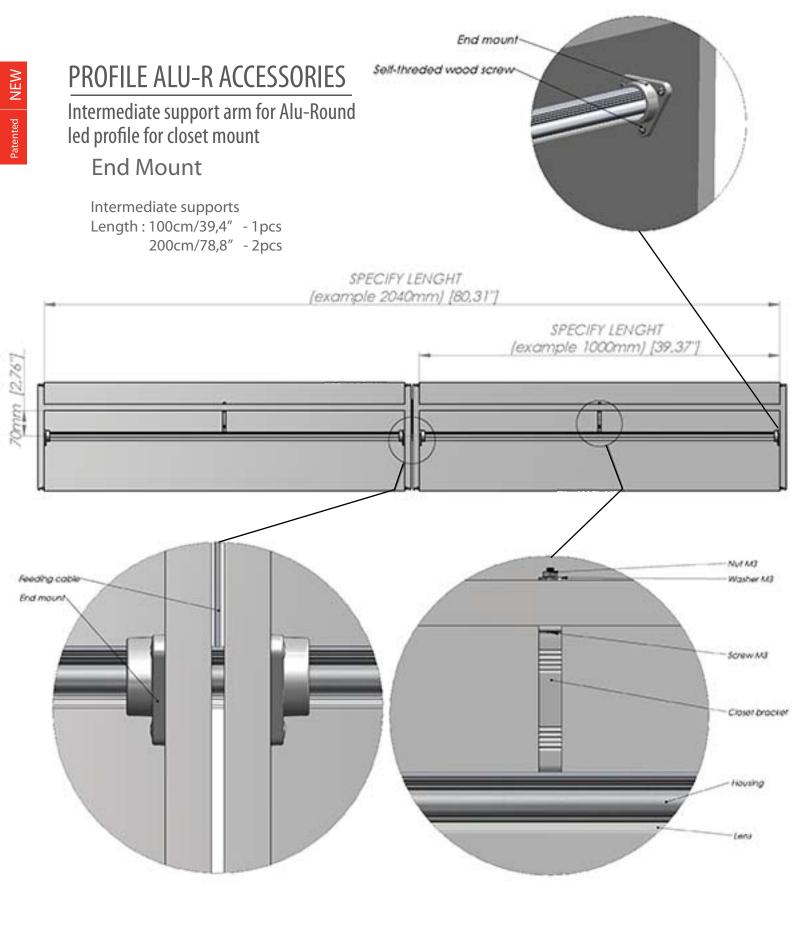

### PROFILE ALU-R ACCESSORIES Closet bracket for Alu-Round led profile

Patented NEW

### PROFILE ALU-R ACCESSORIES

### Intermediate support arm for Alu-Round led profile for closet mount

Stem mount of 1m led profile (Alu-Round) at the closet

Stem mount type of led profile (Alu-Round) at the closet with intermediate support arm

End mount type - 2m of led profile Alu-Round at the closet with closet brackets and intermediate support arm

End mount type 1m of led profile (Alu-Round) at the closet with closet brackets and intermediate support arm

32,4mm

Alu-Round intermediate support arm ALU-R-P

www.eltors.lv 32.

Quality alu LED profiles

Intermediate support arm for Alu-Round led profile for closet mount

### Stem Mount

Intermediate support arm for Alu-Round led profile for closet mount

Intermediate support arm for Alu-Round led profile for closet mount

### End Mount

Maximum capability of weight handling per one arm is 25kg