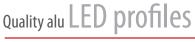

## PROFILE SL-WD-10

#### FUTURES:

- Triple row led stripe profile up to 36,6mm
- Slim design only 11mm high
- Three types snap in high quality UV resistant diffusers
- High quality anodizing surface
- Direct installation with the surface by the ST2,2mm screws
- Aluminum end caps

Super wide aluminium profile with the 36,6mm space for the extra wide LED stripes or the triple row of standard 12mm LED stripes.

1

It is low design with the aluminum body directly screwing to the surface by the ST 2,2x9,5mm self threat screws.

Almost flat snap in UV resistant diffuser is providing quality finish to this LED lamp.

The profiles is available with three different types of the light diffusers, frosted, 50% frosted and transparent.

SLW10 LED profile is also equipped with stylish aluminum end caps screwed with the profile.

### PROFILE SL-WD-10

### SLW10\_Extra Wide profile mount