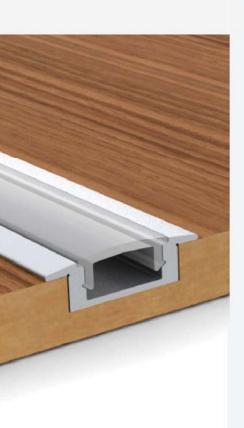

### PROFILE SL15R

#### INTRODUCTION:

It is recessed type of the aluminum LED prole to build into material as MDF or other. The prole can be also recessed into oor (with IP54 LED ribbon inside only), wall or ceiling and the wide edges of the prole will cover the edges of insertion row completely. Extruded polycarbonate, high quality diuser now is placing/removing from the front on click. It is UV resistant, and damage resistant (walk over safe tested). Customer has a choice of three types of the diusers what can be placed into that LED prole, frosted, 50% frosted and transparent. The fully frosted diuser do not shows led dots on the diuser surface and the LED's are not visible. Frosted diuser is giving nice smooth light line. Base of the prole is made from anodized aluminum in standard silver color.