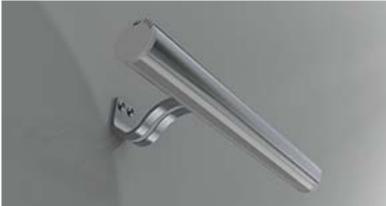

### PROFILE ALU-R with lens 30° degrees

111

Aluminum end caps for profile ALU-R/30-0 with cable hole

Aluminum end caps for profile ALU-R/30-1 without cable hole

This is specially dedicated wall arm for the Alu-Round LED profile. The special material will draw behind the profile is allowing us to slide in the arm and hold firmly in place the LED fixture.

The power feeding cable was transferred to the profile thru the wall arm the best possible way.

The profile now can be installed at any place on the wall lighting up the wall or some objects standing next to. The design of the wall arm is matching with the design of the Alu-Round profile.