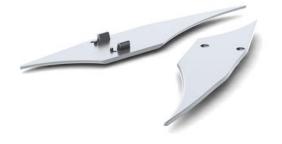

### PROFILE SL15R

#### INTRODUCTION:

It is recessed type of the aluminum LED prole to build into material as MDF or other. The prole can be also recessed into oor (with IP54 LED ribbon inside only), wall or ceiling and the wide edges of the prole will cover the edges of insertion row completely. Extruded polycarbonate, high quality diuser now is placing/removing from the front on click. It is UV resistant, and damage resistant (walk over safe tested). Customer has a choice of three types of the diusers what can be placed into that LED prole, frosted, 50% frosted and transparent. The fully frosted diuser do not shows led dots on the diuser surface and the LED's are not visible. Frosted diuser is giving nice smooth light line. Base of the prole is made from anodized aluminum in standard silver color.

### PROFILE SL15R

End cups SL15R-0

SL15R-1

SL15R

Quality alu LED profiles

www.eltors.lv

2.