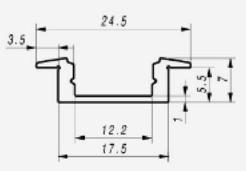

### PROFILE SL15R

#### INTRODUCTION:

It is recessed type of the aluminum LED prole to build into material as MDF or other. The prole can be also recessed into oor (with IP54 LED ribbon inside only), wall or ceiling and the wide edges of the prole will cover the edges of insertion row completely. Extruded polycarbonate, high quality diuser now is placing/removing from the front on click. It is UV resistant, and damage resistant (walk over safe tested). Customer has a choice of three types of the diusers what can be placed into that LED prole, frosted, 50% frosted and transparent. The fully frosted diuser do not shows led dots on the diuser surface and the LED's are not visible. Frosted diuser is giving nice smooth light line. Base of the prole is made from anodized aluminum in standard silver color.