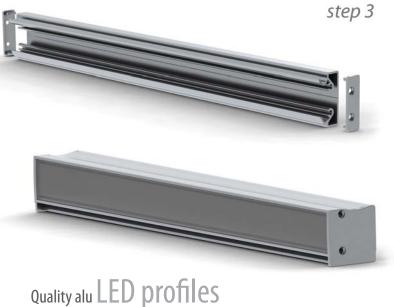

### PROFILE SL-WD-20-WALL

step 4

It is modification of the standard SLW20 profile, the profile now is modified to be installed side ways to the mounting base and the wall with the light directed down. Relatively small dimension make this wall lamp looks distinguish and small. Clean minimalistic design expend the list of possible application. The profile provide great heat sink to the LEDs and can contain led stripes up to 18mm wide. Extraordinary quality of the aluminum anodizing surface, UV resistant light diffuser completely "LEDs DOTS FREE" make it the quality product. Lighting profile comes with the choice of two diffusers, frosted and transparent. The profile and base are finish with the aluminum end caps. The base and the lighting profile SLW20B are sale separately.