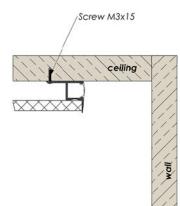

## **PROFILE ALU-CL**

Anodized Patented Design

NEW

FIXING ALU-CEILING

### Product features :

Quality alu LED profiles

- LEDs dots free led profile
- Suitable for normal, IP67 or the double row LED stripes
- 18mm wide LED channel
- Heavy heat sink for the LEDs
- For indor/outdoor (with IP67 leds) use
- PC, UVA rezitant diffuser (clear/frosted)