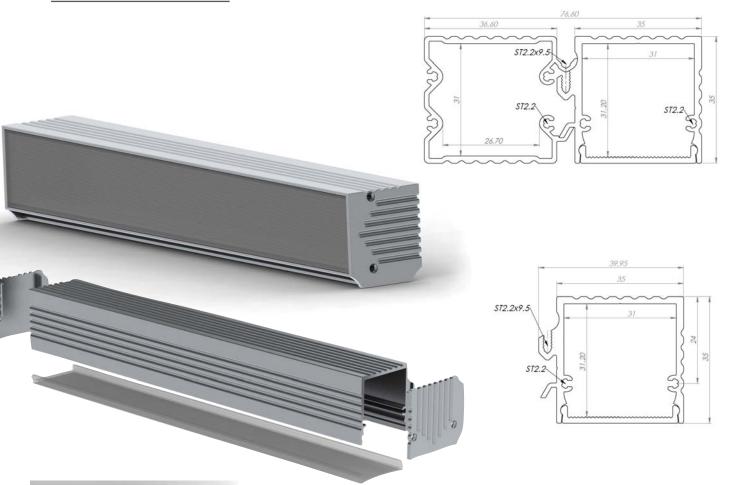

### PROFILE PL-35-OS

PL35\_Single Wall LED Lamp mount

It is modification of our popular Power Line 35 profile. The design, diffuser remain the same like at the PL35 profile.

The PL35 one side light down was equipped with the hiding base for the power supplier.

Hiding base is matching the profile design, is made from the aluminum and screw it directly with to surface.

Base is connected mechanically with the lighting profile by a few self threat screws ST2,2x9,5mm.

Additionally the base and lighting profile is coming with the aluminum end caps holds by two screws ST2,2mm. The profile and the base is sale separately as well as the end caps.

The profile is dedicated mostly for the high power LED lighting with the possible load up to 30W/m.