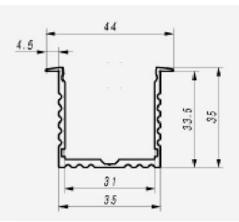

#### **APPLICATIONS:**

- Show rooms ceiling LED lighting
- Restaurants ceiling LED lighting
- Shopping malls LED lighting

Aluminum end caps

This profile is dedicated to build into the gypsum ceiling as the LED lighting xture for main lighting atthe offices, showrooms, restaurants and shops. It is made from anodized aluminum and is suitable for up to 32mm wide high power LED bars. Profile comes with polycarbonate UV resistant frosted or transparent diffuser placed and removed from the fronton click. The light diusion with the frosted diffuser is complete. RPL35 is giving soft light on the whole surface. Profile is dedicated for the high power LED lighting. It is available in length of 1 m or 2m.