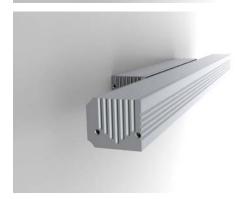

### PROFILE PL-35-OS

PL35\_Single Wall LED Lamp with Mounting profile for SUPPLY

### PROFILE PL-35-OS

PL35\_Single Wall LED Lamp mount

It is modification of our popular Power Line 35 profile. The design, diffuser remain the same like at the PL35 profile.

The PL35 one side light down was equipped with the hiding base for the power supplier.