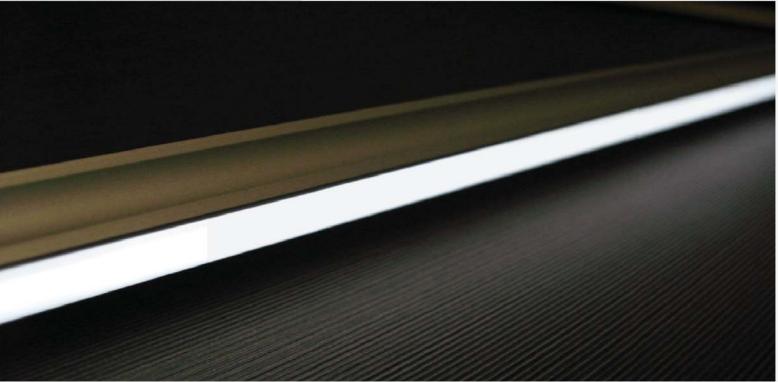

### PROFILE SL15R

#### INTRODUCTION:

It is recessed type of the aluminum LED prole to build into material as MDF or other. The prole can be also recessed into oor (with IP54 LED ribbon inside only), wall or ceiling and the wide edges of the prole will cover the edges of insertion row completely. Extruded polycarbonate, high quality diuser now is placing/removing from the front on click. It is UV resistant, and damage resistant (walk over safe tested). Customer has a choice of three types of the diusers what can be placed into that LED prole, frosted, 50% frosted and transparent. The fully frosted diuser do not shows led dots on the diuser surface and the LED's are not visible. Frosted diuser is giving nice smooth light line. Base of the prole is made from anodized aluminum in standard silver color.