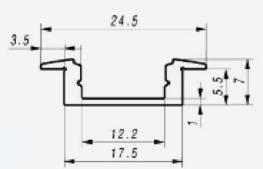

### PROFILE SL15R

#### INTRODUCTION:

It is recessed type of the aluminum LED prole to build into material as MDF or other. The prole can be also recessed into oor (with IP54 LED ribbon inside only), wall or ceiling and the wide edges of the prole will cover the edges of insertion row completely. Extruded polycarbonate, high quality diuser now is placing/removing from the front on click. It is UV resistant, and damage resistant (walk over safe tested). Customer has a choice of three types of the diusers what can be placed into that LED prole, frosted, 50% frosted and transparent. The fully frosted diuser do not shows led dots on the diuser surface and the LED's are not visible. Frosted diuser is giving nice smooth light line. Base of the prole is made from anodized aluminum in standard silver color.