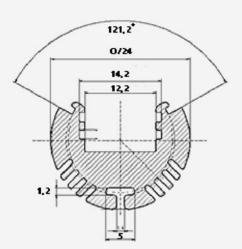

### **PROFILE PL35R**

#### PROFILE PL35R

### **PROFILE PL35R**

PL35R

#### FEATURES:

- High quality polycarbonate diffuser
- No LED dots shows on the diffuser surface
- Right high, soft and smooth light diffusion
- Diffuser is placed/removed from the top on click
- High quality anodized aluminum base
- Heavy duty "heat sink" for high power LEDs
- Compatible with our 30mm wide high power LED bars
- Matching finish end cups for this profile are available
- Gypsum ceiling installation
- Available in length of 2m/1m with clear or frosted diffuser