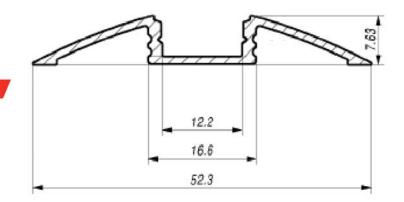

### PROFILE SL15R

#### INTRODUCTION:

It is recessed type of the aluminum LED prole to build into material as MDF or other. The prole can be also recessed into oor (with IP54 LED ribbon inside only), wall or ceiling and the wide edges of the prole will cover the edges of insertion row completely. Extruded polycarbonate, high quality diuser now is placing/removing from the front on click. It is UV resistant, and damage resistant (walk over safe tested). Customer has a choice of three types of the diusers what can be placed into that LED prole, frosted, 50% frosted and transparent. The fully frosted diuser do not shows led dots on the diuser surface and the LED's are not visible. Frosted diuser is giving nice smooth light line. Base of the prole is made from anodized aluminum in standard silver color.

The product can be customizing like anodized in 9 dierent colors, and paint in any RAL color. Additionally on the outside surface we can place tin/screech resistant foil, which imitates the wood structure on the prole

for perfect mach with kitchen cabinets. All most popular woods structure foils are available. Prole is available on stock in 1m or 2m sections with nish accessories as end cups or mounting brackets.

The aluminum prole will provide mechanical and thermal protection for the LEDs. The prole can be use with high power LED's up to 1W each. Led proles are IP20 can be use outside with IP67 led ribbons only.