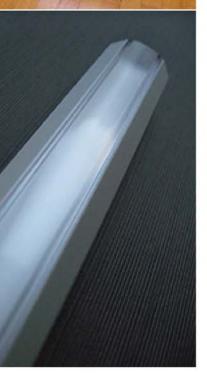

### PROFILE SL15R

#### INTRODUCTION:

It is recessed type of the aluminum LED prole to build into material as MDF or other. The prole can be also recessed into oor (with IP54 LED ribbon inside only), wall or ceiling and the wide edges of the prole will cover the edges of insertion row completely. Extruded polycarbonate, high quality diuser now is placing/removing from the front on click. It is UV resistant, and damage resistant (walk over safe tested). Customer has a choice of three types of the diusers what can be placed into that LED prole, frosted, 50% frosted and transparent. The fully frosted diuser do not shows led dots on the diuser surface and the LED's are not visible. Frosted diuser is giving nice smooth light line. Base of the prole is made from anodized aluminum in standard silver color.

#### FEATURES:

Recessed type with clean design Cover up the edges of the mill Vely low prole, only 7mm high Perfect for low power LED stripes Diuser placed/removed from the top Designed for indoor use only Available with frosted or clear diuser Made from aluminum / anodized Available in lengths of 1m or 2m