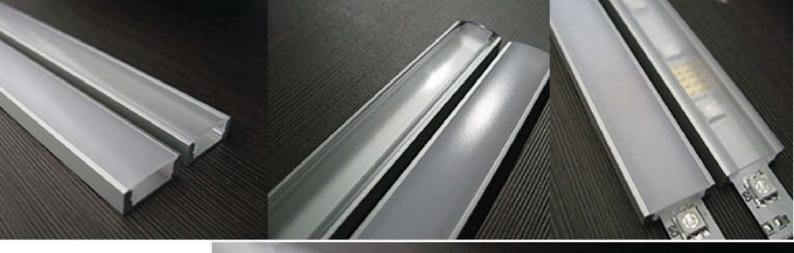

#### INTRODUCTION:

It is recessed type of the aluminum LED prole to build into material as MDF or other. The prole can be also recessed into oor (with IP54 LED ribbon inside only), wall or ceiling and the wide edges of the prole will cover the edges of insertion row completely. Extruded polycarbonate, high quality diuser now is placing/removing from the front on click. It is UV resistant, and damage resistant (walk over safe tested). Customer has a choice of three types of the diusers what can be placed into that LED prole, frosted, 50% frosted and transparent. The fully frosted diuser do not shows led dots on the diuser surface and the LED's are not visible. Frosted diuser is giving nice smooth light line. Base of the prole is made from anodized aluminum in standard silver color.

#### FEATURES:

Recessed type with clean design Cover up the edges of the mill Vely low prole, only 7mm high Perfect for low power LED stripes Diuser placed/removed from the top Designed for indoor use only Available with frosted or clear diuser Made from aluminum / anodized Available in lengths of 1m or 2m

#### FEATURES:

- High quality diuser, placing/removing from front on click
- Led dots free prole (frosted)
- Walk on safe diuser, UV resistant polycarbonate diuser
- Available with 50% frosted, frosted and transparent diuser
- LED dots free on frosted diuser (high density LED's ribbon)
- Made from anodizing aluminum
- Suitable for low/high power led bars
- Available lengths 1m, 2m
- Heat sink and physical protection to the LEDs
- For indoor use only