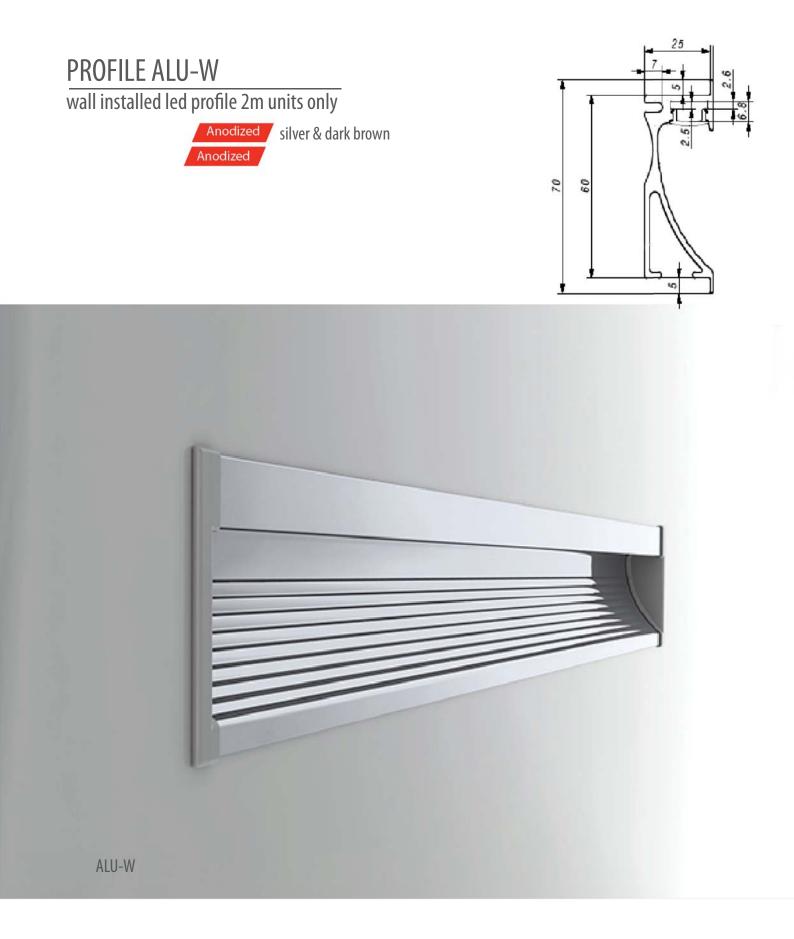

of use transparent, 50% frosted and frosted diffuser. Profile provides mechanical and thermal protection (heat sink) to the LEDs and is suitable for high power LED lighting. The profile has many different applications it can works as under store shelves independent LED lamp or can be installed on the core the connection and provide additional protection for the computer cables.



## **PROFILE ALU-F ACCESSORIES**



#### **APPLICATIONS:**

- Under kitchen cabinets LED lighting
  Stores shelves LED lighting
- Floor LED lighting
- Storage shelves LED lighting
- Exhibition boot LED lighting
- Interior LED lighting



ALU-F-S End cup with holding ear



## Quality alu LED profiles

# **PROFILE ALU-F ACCESSORIES**

ALU-F-1 End cup without holding ear



ALU-F



# Quality alu LED profiles







# Quality alu LED profiles

### PROFILE ALU-W





43.





PROFILE ALU-W 2m units only



silver & dark brown

### INSTALATION OPTION No. 3





### **PROFILE ALU-W-U**

for wooden walls structure installation 2m units only

Product is dedicated for build-in into the wood structure walls and direct the LED light on the floor. The thickness of the profile is the same as the thickness of the standard wood plywood sheets used for wall construction at US or Canada.





pro

Quality alu

www.eltors.lv

47.



NEW











Quality alu LED profiles



Anodized



# Quality alu LED profiles



### PROFILE SL-WD-R-8

Anodized Patented Design



Quality alu LED profiles

# PROFILE SL-WD-18

Anodized Patented Design



#### PRODUCT FEATURES :

- Suitable for the double row LED stripes up to 18m