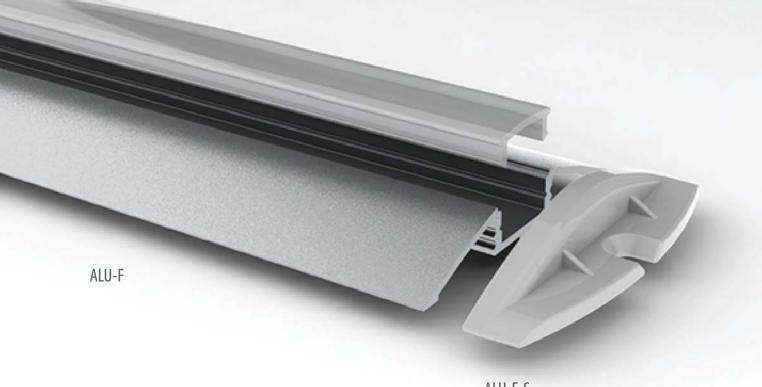

## PROFILE ALU-F

#### ALU-FLAT LED PROFILE

Aluminum LED profile only 7,6mm. The aluminum profile walls thickness and the damage resistant diffuser allow you to walk over this profile. It has been positively tested and is "walk over" safe. The profile is available in anodized version of aluminum and RAL9010. Profile comes with polycarbonate UV resistant, damage resistant diffuser, which now is placed, into the profile from front for click. The customer has choice of use transparent, 50% frosted and frosted diffuser. Profile provides mechanical and thermal protection (heat sink) to the LEDs and is suitable for high power LED lighting. The profile has many different applications it can works as under store shelves independent LED lamp or can be installed on the core the connection and provide additional protection for the computer cables.