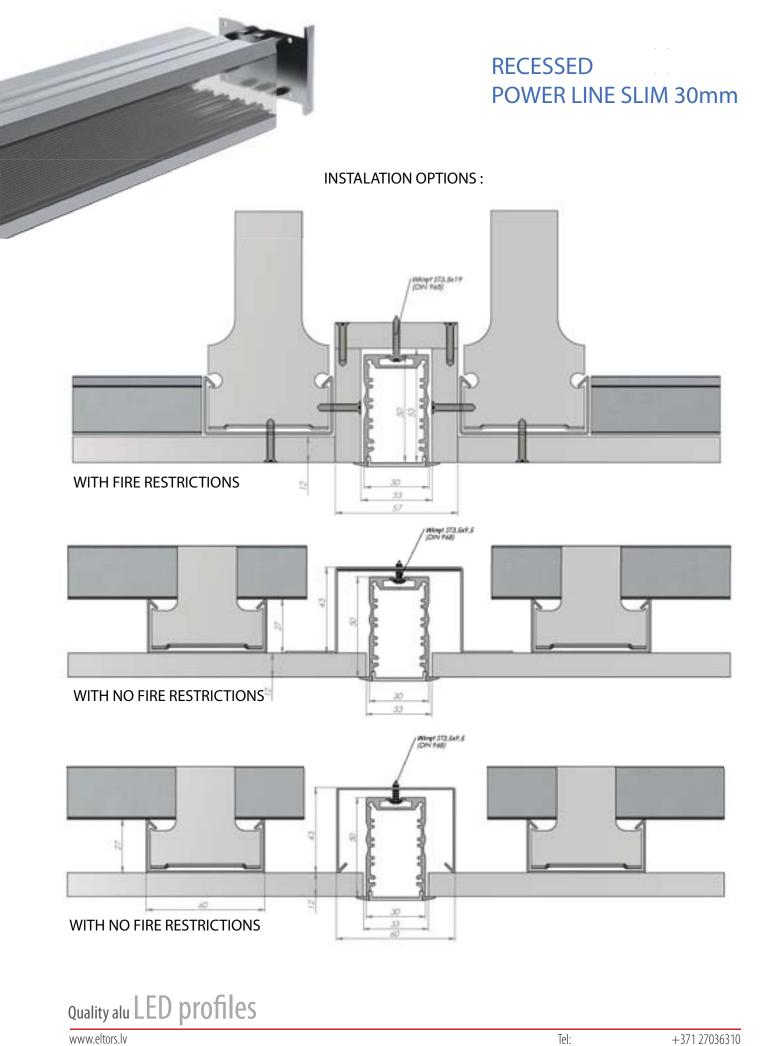

### RECESSED **POWER LINE** SLIM 30mm

#### Application:

- Show rooms ceiling LED lighting
- Restaurants ceiling LED lighting
- Shopping malls LED lighting
- Hotels hallways ceiling LED lighting
  Apartments ceiling LED lighting

#### Features :

- High quality polycarbonate diffuser, UV resistant
- LED dots free design
- Right high, soft and smooth light diffusion
- Diffuser is placed/removed from the top on click
- High quality anodized aluminum base
  Heavy duty "heat sink" for high power LEDs
  Matching aluminum finish end caps
- Available in length of 2m/1m with clear or frosted diffuser