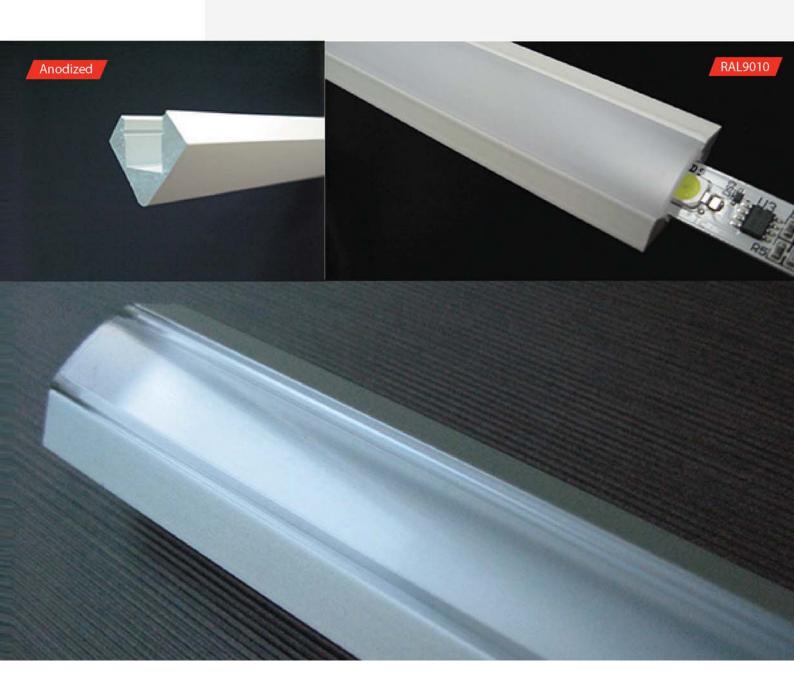

SL7, 15 (SLR7, SLR15) with lens 30° and 60° degrees

End caps for profile SL7 with lens 30° and 60° degrees



### PROFILE ALU-45 (45 degree light angle)

Prole is made from anodized aluminum with 45°degree light emitting angle. ALU-45 has been designed to t in any corner LED lighting application. The light emitted by the leds is directed by the prole in 45° degree angle and do not blind the person who is standing in front of it. Large amount of aluminum provides excellent cooling condition (heat sink) for the high density LED bars or high power LED bars. The prole is available in anodized aluminum and RAL9010. Prole comes with polycarbonate UV resistant diuser that now is placed into the prole from front on click. The customer has choice of transparent, 50% frosted and frosted diuser.





Quality alu LED profiles

ALU-45





 Find cup ALU 45-1



End cup w/out cable hole ALU 45-0

End cup w/out cable hole ALU 45-1



Mounting bracket ALU 45-M

FEATURES:

- High quality diffuser now placing from the front on click
- Polycarbonate UV resistant, damage resistant (walk over safe)
- Diffuser available in transparent, 50% opal and opal
- Base of the profile is made in anodized aluminum
- Profile available in RAL9010 and standard anode color
- Profile is available in lengths 1m/2m or 3,5m (large quantity order)
- ALU-CORNER is suitable for low power and high power leds
  - Simplicity design with high quality finish

#### APPLICATIONS:

- Under kitchen cabinets LED lighting
- Stores shelves LED lighting
- Furniture production, inside cabinets LED lighting
- Storage shelves LED l