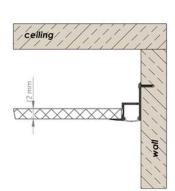

## **PROFILE ALU-CL**

Anodized Patented Design

NEW

FIXING ALU-CEILING

### Product features :

Quality alu LED profiles

- LEDs dots free led profile
- Suitable for normal, IP67 or the double row LED stripes
- 18mm wide LED channel
- Heavy heat sink for the LEDs
- For indor/outdoor (with IP67 leds) use
- PC, UVA rezitant diffuser (clear/frosted)