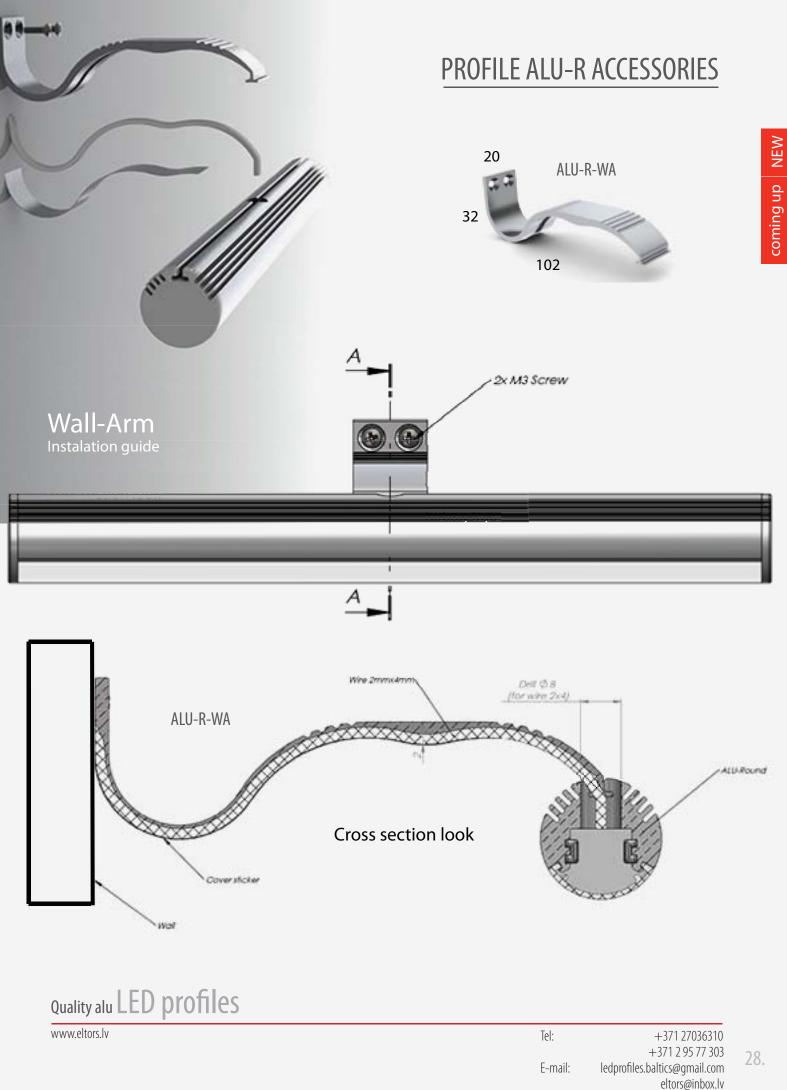

### PROFILE ALU-R with lens 30° degrees

111

Aluminum end caps for profile ALU-R/30-0 with cable hole

Aluminum end caps for profile ALU-R/30-1 without cable hole

This is specially dedicated wall arm for the Alu-Round LED profile. The special material will draw behind the profile is allowing us to slide in the arm and hold firmly in place the LED fixture.

The power feeding cable was transferred to the profile thru the wall arm the best possible way.

The profile now can be installed at any place on the wall lighting up the wall or some objects standing next to. The design of the wall arm is matching with the design of the Alu-Round profile.