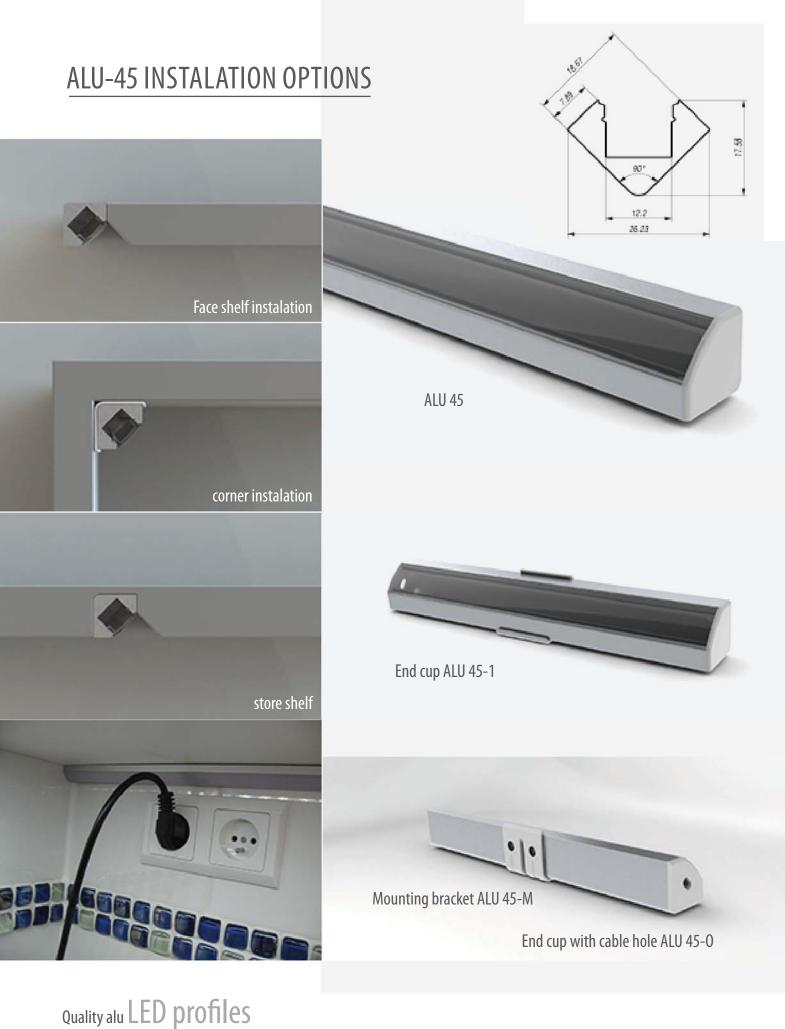

### PROFILE ALU-45 (45 degree light angle)

Prole is made from anodized aluminum with 45°degree light emitting angle. ALU-45 has been designed to t in any corner LED lighting application. The light emitted by the leds is directed by the prole in 45° degree angle and do not blind the person who is standing in front of it. Large amount of aluminum provides excellent cooling condition (heat sink) for the high density LED bars or high power LED bars. The prole is available in anodized aluminum and RAL9010. Prole comes with polycarbonate UV resistant diuser that now is placed into the prole from front on click. The customer has choice of transparent, 50% frosted and frosted diuser.

Quality alu LED profiles

ALU-45

 Find cup ALU 45-1

End cup w/out cable hole ALU 45-0

End cup w/out cable hole ALU 45-1

Mounting bracket ALU 45-M

FEATURES:

- High quality diffuser now placing from the front on click
- Polycarbonate UV resistant, damage resistant (walk over safe)
- Diffuser available in transparent, 50% opal and opal
- Base of the profile is made in anodized aluminum
- Profile available in RAL9010 and standard anode color
- Profile is available in lengths 1m/2m or 3,5m (large quantity order)
- ALU-CORNER is suitable for low power and high power leds
  - Simplicity design with high quality finish

#### APPLICATIONS:

- Under kitchen cabinets LED lighting
- Stores shelves LED lighting
- Furniture production, inside cabinets LED lighting
- Storage shelves LED lighting
- Exhibition boot LED lighting
- Interior LED lighting