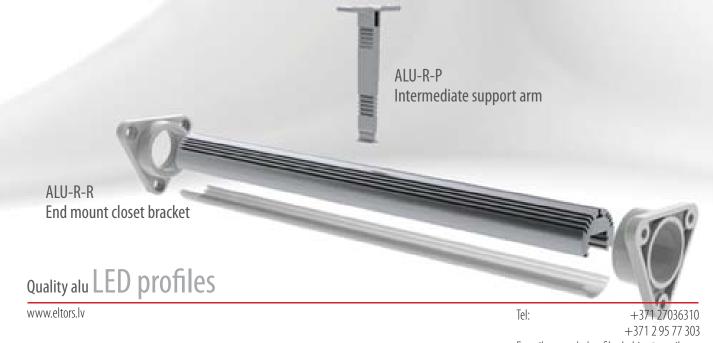

### PROFILE ALU-R ACCESSORIES Closet bracket for Alu-Round led profile

Patented NEW

### PROFILE ALU-R ACCESSORIES

### Intermediate support arm for Alu-Round led profile for closet mount

Stem mount of 1m led profile (Alu-Round) at the closet

Stem mount type of led profile (Alu-Round) at the closet with intermediate support arm