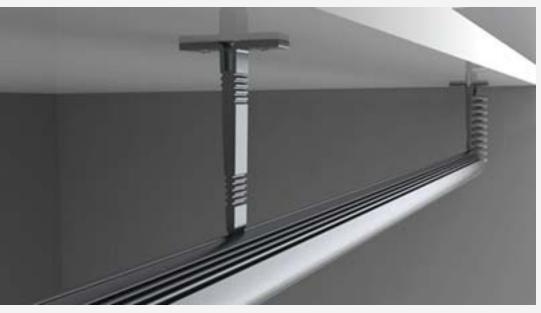

### Intermediate support arm for Alu-Round led profile for closet mount

Stem mount of 1m led profile (Alu-Round) at the closet

Stem mount type of led profile (Alu-Round) at the closet with intermediate support arm

### Stem Mount

Intermediate support arm for Alu-Round led profile for closet mount

Intermediate support arm for Alu-Round led profile for closet mount