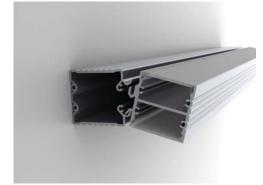

### PROFILE PL-35-OS

PL35\_Single Wall LED Lamp mount

It is modification of our popular Power Line 35 profile. The design, diffuser remain the same like at the PL35 profile.

The PL35 one side light down was equipped with the hiding base for the power supplier.

Hiding base is matching the profile design, is made from the aluminum and screw it directly with to surface.

Base is connected mechanically with the lighting profile by a few self threat screws ST2,2x9,5mm.

Additionally the base and lighting profile is coming with the aluminum end caps holds by two screws ST2,2mm. The profile and the base is sale separately as well as the end caps.

The profile is dedicated mostly for the high power LED lighting with the possible load up to 30W/m.