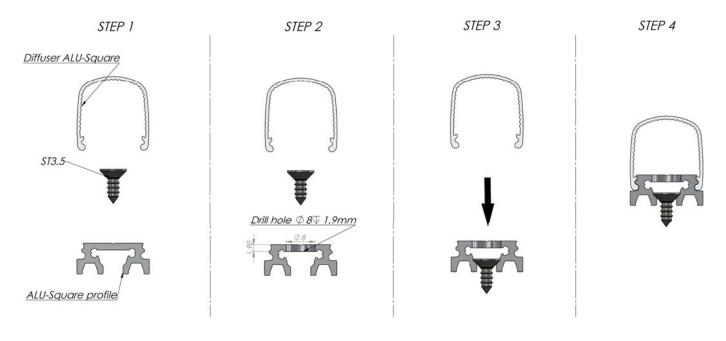

### **PROFILE ALU-SQ**

### ALU-Square profile mount

Three side light emitting, snap in, round shaped diffuser with delicate riffles under need the surface.

The profile is completely "LEDs DOTS FREE" and comes with frosted, UV resistant diffuser only.

The profile deliver soft diffused light, can accommodate

the standard led stripes mid power up to 16mm of wideness.

The right selected aluminium alloy body is performing as the heat sink to the LEDs delivering proper cooling.

The profile is dedicated for surface installation by the standard ST3,5mm self threat screw.

The Alu-Sqere is finish by the dedicated aluminum end caps installed by the two screws on the side.

All together nice diffuser, quality aluminum base and aluminum end caps bring the quality and the professional look.