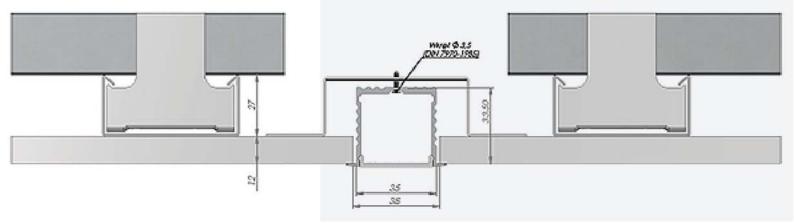

### PROFILE SL15R

#### INTRODUCTION:

It is recessed type of the aluminum LED prole to build into material as MDF or other. The prole can be also recessed into oor (with IP54 LED ribbon inside only), wall or ceiling and the wide edges of the prole will cover the edges of insertion row completely. Extruded polycarbonate, high quality diuser now is placing/removing from the front on click. It is UV resistant, and damage resistant (walk over safe tested). Customer has a choice of three types of the diusers what can be placed into that LED prole, frosted, 50% frosted and transparent. The fully frosted diuser do not shows led dots on the diuser surface and the LED's are not visible. Frosted diuser is giving nice smooth light line. Base of the prole is made from anodized aluminum in standard silver color.

#### FEATURES:

Recessed type with clean design Cover up the edges of the mill Vely low prole, only 7mm high Perfect for low power LED stripes Diuser placed/removed from the top Designed for indoor use only Available with frosted or clear diuser Made from aluminum / anodized Available in lengths of 1m or 2m