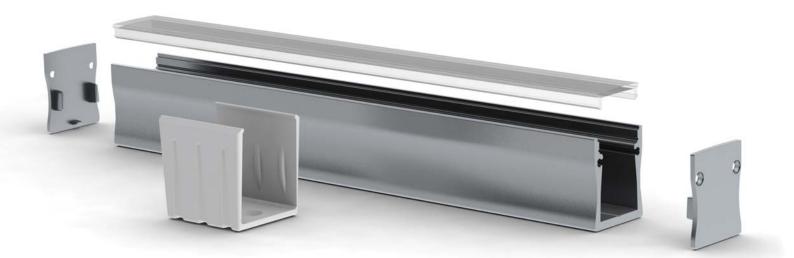

### PROFILE SL15R

#### INTRODUCTION:

It is recessed type of the aluminum LED prole to build into material as MDF or other. The prole can be also recessed into oor (with IP54 LED ribbon inside only), wall or ceiling and the wide edges of the prole will cover the edges of insertion row completely. Extruded polycarbonate, high quality diuser now is placing/removing from the front on click. It is UV resistant, and damage resistant (walk over safe tested). Customer has a choice of three types of the diusers what can be placed into that LED prole, frosted, 50% frosted and transparent. The fully frosted diuser do not shows led dots on the diuser surface and the LED's are not visible. Frosted diuser is giving nice smooth light line. Base of the prole is made from anodized aluminum in standard silver color.

### PROFILE SL15R

End cups SL15R-0

SL15R-1

SL15R

Quality alu LED profiles

www.eltors.lv

2.