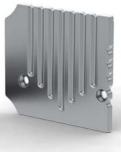

### PROFILE PL-35-OS

PL35\_Single Wall LED Lamp with Mounting profile for SUPPLY

### PROFILE PL-35-OS

PL35\_Single Wall LED Lamp mount

It is modification of our popular Power Line 35 profile. The design, diffuser remain the same like at the PL35 profile.

The PL35 one side light down was equipped with the hiding base for the power supplier.

Hiding base is matching the profile design, is made from the aluminum and screw it directly with to surface.

Base is connected mechanically with the lighting profile by a few self threat screws ST2,2x9,5mm.

Additionally the base and lighting profile is coming with the aluminum end caps holds by two screws ST2,2mm. The profile and the base is sale separately as well as the end caps.

The profile is dedicated mostly for the high power LED lighting with the possible load up to 30W/m.