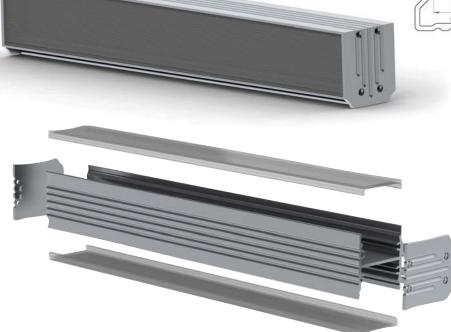

### PROFILE PL-35-OS

PL35\_Single Wall LED Lamp with Mounting profile for SUPPLY

#### FUTURES:

- Single light output Wall LED lamp with hiding base for power supply
- Modern design with all matching components
- High standard of the aluminium anodizing surface
- Snap in LEDs DOTs FREE frosted diffuser
- High power heat dissipation capability up to 30W/m
- Firm connection of the base with the wall and base with the profile
- Aluminum end caps

### PROFILE PL-35-OS

PL35\_Single Wall LED Lamp mount

It is modification of our popular Power Line 35 profile. The design, diffuser remain the same like at the PL35 profile.

The PL35 one side light down was equipped with the hiding base for the power supplier.