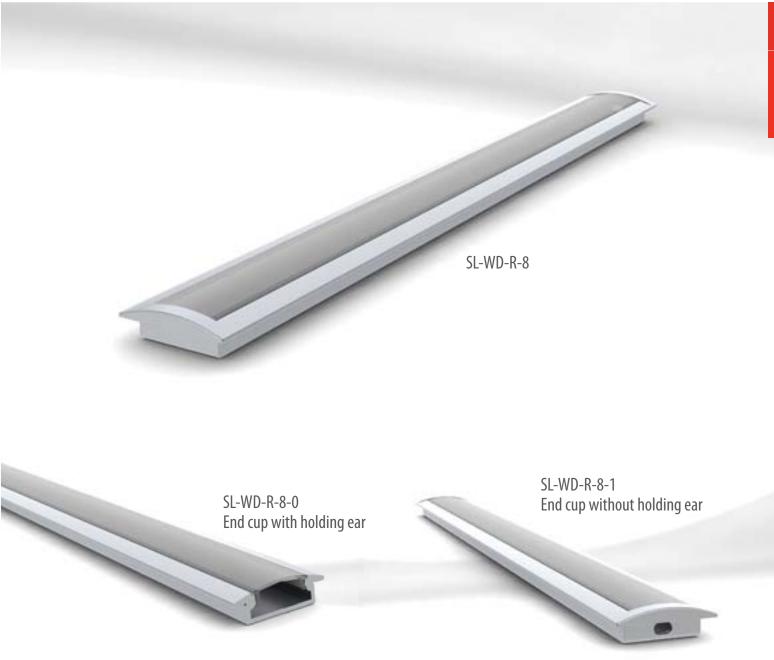

ng ear



## Quality alu LED profiles

# **PROFILE ALU-F ACCESSORIES**

ALU-F-1 End cup without holding ear



ALU-F



# Quality alu LED profiles







# Quality alu LED profiles

### PROFILE ALU-W





43.





PROFILE ALU-W 2m units only



silver & dark brown

### INSTALATION OPTION No. 3





### **PROFILE ALU-W-U**

for wooden walls structure installation 2m units only

Product is dedicated for build-in into the wood structure walls and direct the LED light on the floor. The thickness of the profile is the same as the thickness of the standard wood plywood sheets used for wall construction at US or Canada.





pro

Quality alu

www.eltors.lv

47.



NEW











Quality alu LED profiles



Anodized



# Quality alu LED profiles



### PROFILE SL-WD-R-8

Anodized Patented Design



Quality alu LED profiles

# PROFILE SL-WD-18

Anodized Patented Design



#### PRODUCT FEATURES :

- Suitable for the double row LED stripes up to 18mm
- 18mm wide LED channel
- LEDs dots free led proÿle (frosted)
- Heavy heat sink for the LEDs
- Suitable for IP67 LED ribbons and any other led stripes



NEW

SL-WD-18-M



# Quality alu LED profiles



### PROFILE SL-WD-18 Anodized Patented Design

nuterica Sengi



NEW, STOCK



SL-WD-18-M

SL-WD18-1

Quality alu LED profiles



## **PROFILE ALU-CL**

Anodized Patented Design

NEW



FIXING ALU-CEILING











### Product features :

Quality alu LED profiles

- LEDs dots free led profile
- Suitable for normal, IP67 or the double row LED stripes
- 18mm wide LED channel
- Heavy heat sink for the LEDs
- For indor/outdoor (with IP67 leds