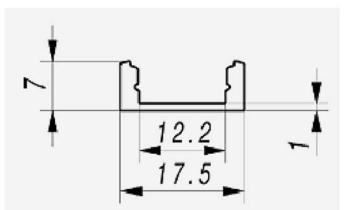

#### FEATURES:

Recessed type with clean design Cover up the edges of the mill Vely low prole, only 7mm high Perfect for low power LED stripes Diuser placed/removed from the top Designed for indoor use only Available with frosted or clear diuser Made from aluminum / anodized Available in lengths of 1m or 2m