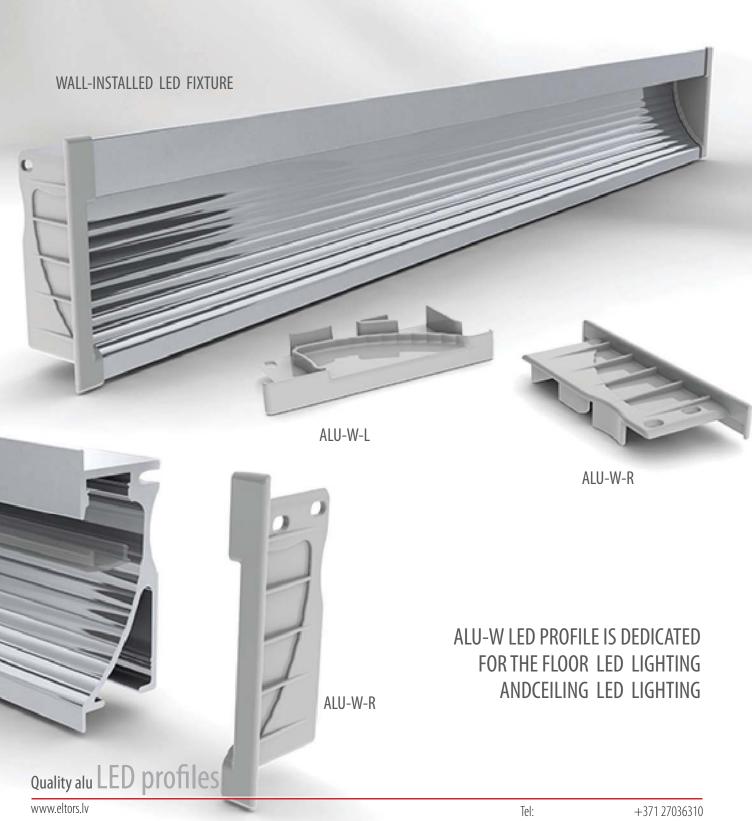

### PROFILE ALU-W

43.

PROFILE ALU-W 2m units only

silver & dark brown

### **PROFILE ALU-W-U**

for wooden walls structure installation 2m units only

Product is dedicated for build-in into the wood structure walls and direct the LED light on the floor. The thickness of the profile is the same as the thickness of the standard wood plywood sheets used for wall construction at US or Canada.