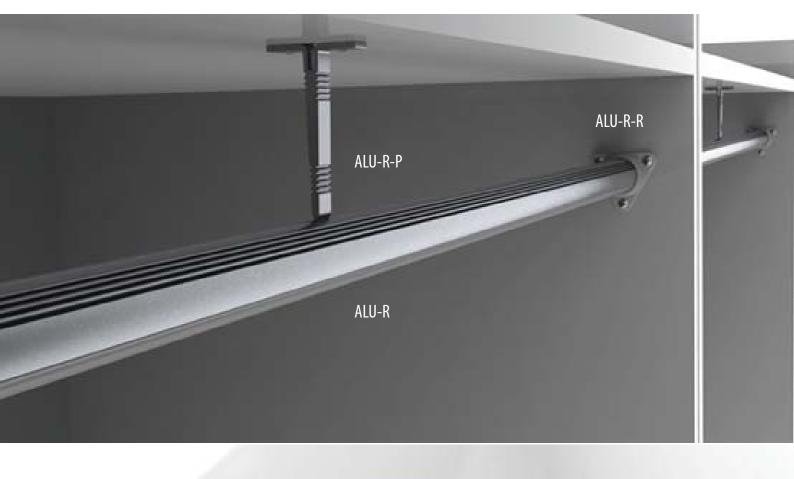

### PROFILE ALU-R ACCESSORIES Closet bracket for Alu-Round led profile

Patented NEW

### PROFILE ALU-R ACCESSORIES

### Intermediate support arm for Alu-Round led profile for closet mount

Stem mount of 1m led profile (Alu-Round) at the closet

Stem mount type of led profile (Alu-Round) at the closet with intermediate support arm

End mount type - 2m of led profile Alu-Round at the closet with closet brackets and intermediate support arm

End mount type 1m of led profile (Alu-Round) at the closet with closet brackets and intermediate support arm