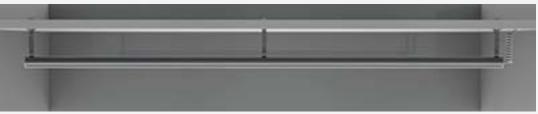

### Intermediate support arm for Alu-Round led profile for closet mount

Stem mount of 1m led profile (Alu-Round) at the closet

Stem mount type of led profile (Alu-Round) at the closet with intermediate support arm

End mount type - 2m of led profile Alu-Round at the closet with closet brackets and intermediate support arm

End mount type 1m of led profile (Alu-Round) at the closet with closet brackets and intermediate support arm