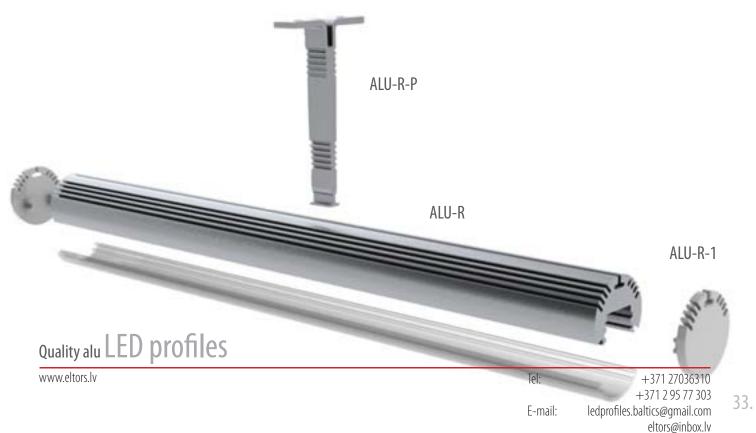

### PROFILE ALU-R

#### FEATURES:

- High quality round shape polycarbonate diffuser
- Diffuser is placed/removed from the top on click
- High quality anodized aluminum base
- Heavy duty "heat sink" for high power LEDs
- Compatible with up to 12mm wide high power LED bars
- Available finish end cups and mounting system with angle regulation
- Two different installation options (wall or suspended)
- Available in length of 2m/1m with clear or frosted diffuser

#### APPLICATION:

- · Hotels headboard bed reading lamp with angle regulation
- Show rooms track LED lighting
- Reception desk main LED lighting
- Restaurants above table main LED lighting
- Shopping boutiques exposition LED lighting

#### **PROFILE ALU-R**

This is small round shape LED prole with round diuser. It has been designed for high power led lighting. Massive aluminum weight provides excellent mechanical and thermal protection to the LEDs. The prole is made from anodized aluminum and it comes with round UV resistant polycarbonate clear or frosted diuser. The installation of the diuser is from the front on click. Installation and removing is easy and simple. It comes in 1m or 2m sections and is suitable for high power led lighting.

The ALU-ROUND can be installed in the wardrobe or closet as the clothes rod led lighting, in the jewelry cases, refrigerated cabinets at the grocery store and other places.

Quality alu LED profiles