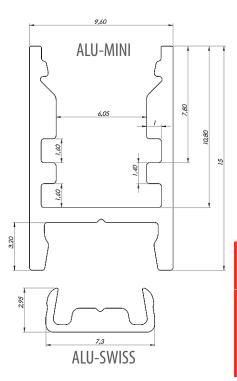

# PROFILE ALU-MINI

for 6 мм LED stripes

Instalation base

(ALU-SWISS)

8mm

### Alu-Swiss 15mm, for 6mm led stripes

This tiny profile (9x15mm) is dedicated to be build-in into the wood or other surface. It can be also installed as the surface LED lap. The profile is suitable for high density 6mm led stripes. Alu-Swiss comes with plycarbonate UV resistant frosted and transparent diffuser placed and removed from the top. If you will use high density led stripes the frosted diffuser will give you soft light on whole surface (led dots free effect on the diffuser). Profile comes with installation base which you screw it to the surface then click-in the aluminum body of the profile on it. It is available in 1m or 2m units.