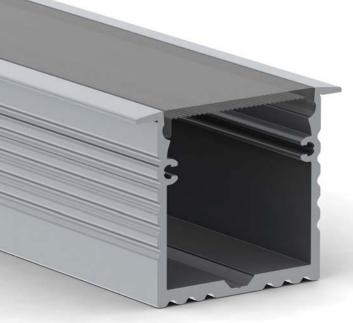

### **PROFILE PL35R**

#### PROFILE PL35R

### **PROFILE PL35R**

PL35R

#### FEATURES:

- High quality polycarbonate diffuser
- No LED dots shows on the diffuser surface
- Right high, soft and smooth light diffusion
- Diffuser is placed/removed from the top on click
- High quality anodized aluminum base
- Heavy duty "heat sink" for high power LEDs
- Compatible with our 30mm wide high power LED bars
- Matching finish end cups for this profile are available
- Gypsum ceiling installation
- Available in length of 2m/1m with clear or frosted diffuser