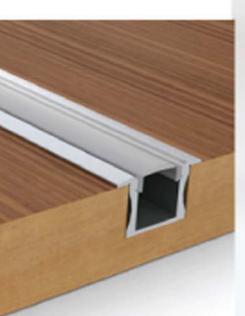

### PROFILE SL15R

#### INTRODUCTION:

It is recessed type of the aluminum LED prole to build into material as MDF or other. The prole can be also recessed into oor (with IP54 LED ribbon inside only), wall or ceiling and the wide edges of the prole will cover the edges of insertion row completely. Extruded polycarbonate, high quality diuser now is placing/removing from the front on click. It is UV resistant, and damage resistant (walk over safe tested). Customer has a choice of three types of the diusers what can be placed into that LED prole, frosted, 50% frosted and transparent. The fully frosted diuser do not shows led dots on the diuser surface and the LED's are not visible. Frosted diuser is giving nice smooth light line. Base of the prole is made from anodized aluminum in standard silver color.