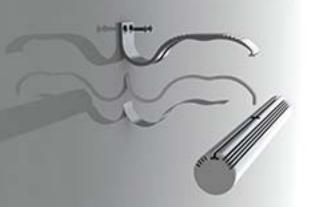

#### **PROFILE ALU-R**

This is small round shape LED prole with round diuser. It has been designed for high power led lighting. Massive aluminum weight provides excellent mechanical and thermal protection to the LEDs. The prole is made from anodized aluminum and it comes with round UV resistant polycarbonate clear or frosted diuser. The installation of the diuser is from the front on click. Installation and removing is easy and simple. It comes in 1m or 2m sections and is suitable for high power led lighting.

The ALU-ROUND can be installed in the wardrobe or closet as the clothes rod led lighting, in the jewelry cases, refrigerated cabinets at the grocery store and other places.

Quality alu LED profiles