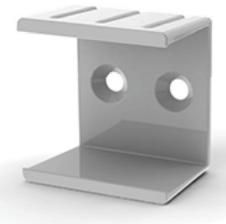

### PROFILE SL15R

#### INTRODUCTION:

It is recessed type of the aluminum LED prole to build into material as MDF or other. The prole can be also recessed into oor (with IP54 LED ribbon inside only), wall or ceiling and the wide edges of the prole will cover the edges of insertion row completely. Extruded polycarbonate, high quality diuser now is placing/removing from the front on click. It is UV resistant, and damage resistant (walk over safe tested). Customer has a choice of three types of the diusers what can be placed into that LED prole, frosted, 50% frosted and transparent. The fully frosted diuser do not shows led dots on the diuser surface and the LED's are not visible. Frosted diuser is giving nice smooth light line. Base of the prole is made from anodized aluminum in standard silver color.

#### FEATURES:

Recessed type with clean design Cover up the edges of the mill Vely low prole, only 7mm high Perfect for low power LED stripes Diuser placed/removed from the top Designed for indoor use only Available with frosted or clear diuser Made from aluminum / anodized Available in lengths of 1m or 2m