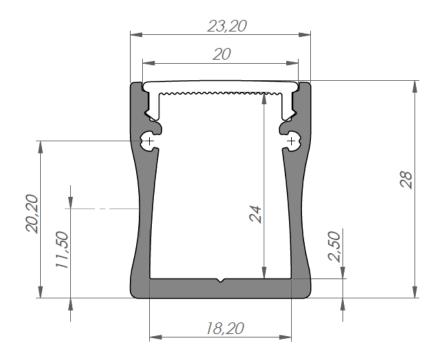

#### INTRODUCTION:

It is recessed type of the aluminum LED prole to build into material as MDF or other. The prole can be also recessed into oor (with IP54 LED ribbon inside only), wall or ceiling and the wide edges of the prole will cover the edges of insertion row completely. Extruded polycarbonate, high quality diuser now is placing/removing from the front on click. It is UV resistant, and damage resistant (walk over safe tested). Customer has a choice of three types of the diusers what can be placed into that LED prole, frosted, 50% frosted and transparent. The fully frosted diuser do not shows led dots on the diuser surface and the LED's are not visible. Frosted diuser is giving nice smooth light line. Base of the prole is made from anodized aluminum in standard silver color.

The product can be customizing like anodized in 9 dierent colors, and paint in any RAL color. Additionally on the outside surface we can place tin/screech resistant foil, which imitates the wood structure on the prole

for perfect mach with kitchen cabinets. All most popular woods structure foils are available. Prole is available on stock in 1m or 2m sections with nish accessories as end cups or mounting brackets.

The aluminum prole will provide mechanical and thermal protection for the LEDs. The prole can be use with high power LED's up to 1W each. Led proles are IP20 can be use outside with IP67 led ribbons only.