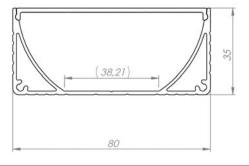

### PROFILE PL-35-OS

PL35\_Single Wall LED Lamp with Mounting profile for SUPPLY

### PROFILE PL-35-OS

PL35\_Single Wall LED Lamp mount

It is modification of our popular Power Line 35 profile. The design, diffuser remain the same like at the PL35 profile.

The PL35 one side light down was equipped with the hiding base for the power supplier.

Hiding base is matching the profile design, is made from the aluminum and screw it directly with to surface.

Base is connected mechanically with the lighting profile by a few self threat screws ST2,2x9,5mm.

Additionally the base and lighting profile is coming with the aluminum end caps holds by two screws ST2,2mm. The profile and the base is sale separately as well as the end caps.

The profile is dedicated mostly for the high power LED lighting with the possible load up to 30W/m.