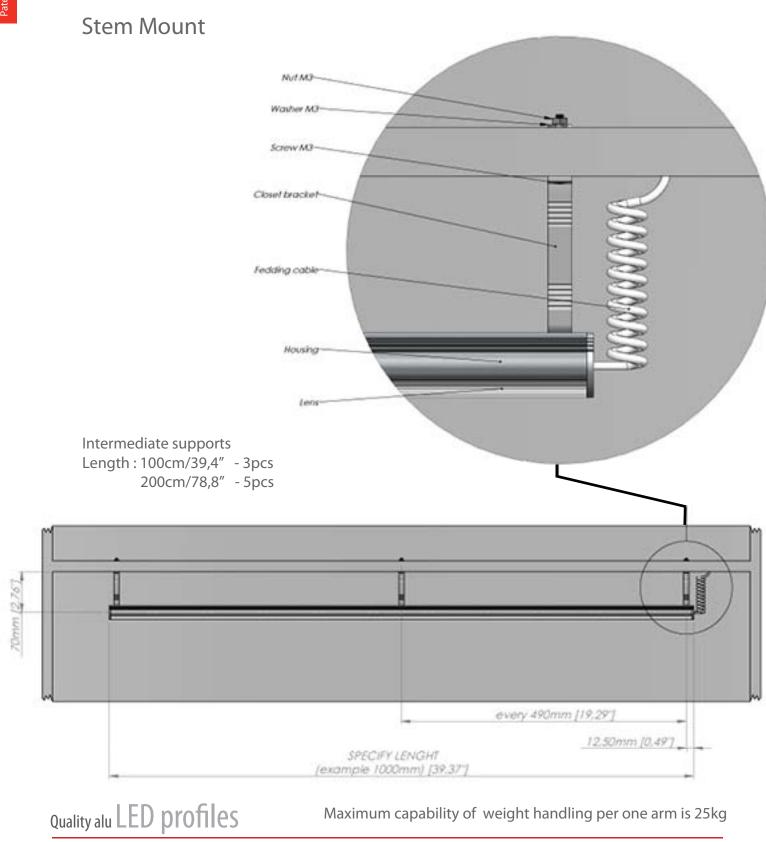

### Intermediate support arm for Alu-Round led profile for closet mount

Stem mount of 1m led profile (Alu-Round) at the closet

Stem mount type of led profile (Alu-Round) at the closet with intermediate support arm

32,4mm

Alu-Round intermediate support arm ALU-R-P

www.eltors.lv 32.

Quality alu LED profiles

Intermediate support arm for Alu-Round led profile for closet mount

### Stem Mount

Intermediate support arm for Alu-Round led profile for closet mount

Intermediate support arm for Alu-Round led profile for closet mount

### End Mount

Maximum capability of weight handling per one arm is 25kg