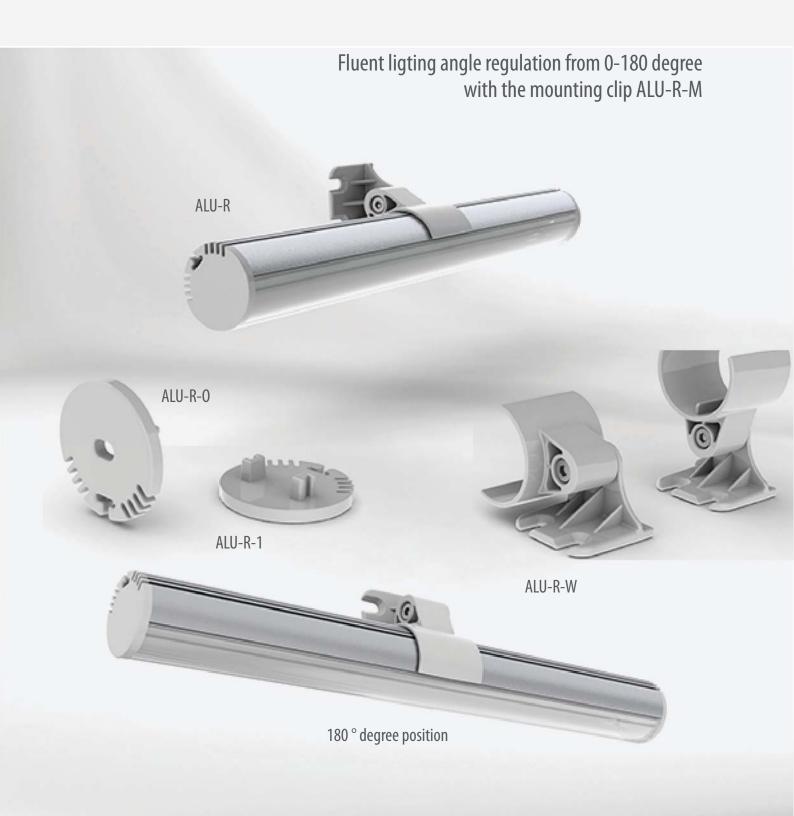

### PROFILE ALU-R

#### FEATURES:

- High quality round shape polycarbonate diffuser
- Diffuser is placed/removed from the top on click
- High quality anodized aluminum base
- Heavy duty "heat sink" for high power LEDs
- Compatible with up to 12mm wide high power LED bars
- Available finish end cups and mounting system with angle regulation
- Two different installation options (wall or suspended)
- Available in length of 2m/1m with clear or frosted diffuser

#### APPLICATION:

- · Hotels headboard bed reading lamp with angle regulation
- Show rooms track LED lighting
- Reception desk main LED lighting
- Restaurants above table main LED lighting
- Shopping boutiques exposition LED lighting