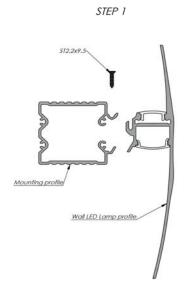

### PROFILE SL-WD-20-WALL

step 4

It is modification of the standard SLW20 profile, the profile now is modified to be installed side ways to the mounting base and the wall with the light directed down. Relatively small dimension make this wall lamp looks distinguish and small. Clean minimalistic design expend the list of possible application. The profile provide great heat sink to the LEDs and can contain led stripes up to 18mm wide. Extraordinary quality of the aluminum anodizing surface, UV resistant light diffuser completely "LEDs DOTS FREE" make it the quality product. Lighting profile comes with the choice of two diffusers, frosted and transparent. The profile and base are finish with the aluminum end caps. The base and the lighting profile SLW20B are sale separately.