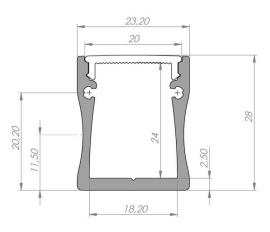

#### INTRODUCTION:

It is recessed type of the aluminum LED prole to build into material as MDF or other. The prole can be also recessed into oor (with IP54 LED ribbon inside only), wall or ceiling and the wide edges of the prole will cover the edges of insertion row completely. Extruded polycarbonate, high quality diuser now is placing/removing from the front on click. It is UV resistant, and damage resistant (walk over safe tested). Customer has a choice of three types of the diusers what can be placed into that LED prole, frosted, 50% frosted and transparent. The fully frosted diuser do not shows led dots on the diuser surface and the LED's are not visible. Frosted diuser is giving nice smooth light line. Base of the prole is made from anodized aluminum in standard silver color.

The product can be customizing like anodized in 9 dierent colors, and paint in any RAL color. Additionally on the outside surface we can place tin/screech resistant foil, which imitates the wood structure on the prole

for perfect mach with kitchen cabinets. All most popular woods structure foils are available. Prole is available on stock in 1m or 2m sections with nish accessories as end cups or mounting brackets.

The aluminum prole will provide mechanical and thermal protection for the LEDs. The prole can be use with high power LED's up to 1W each. Led proles are IP20 can be use outside with IP67 led ribbons only.