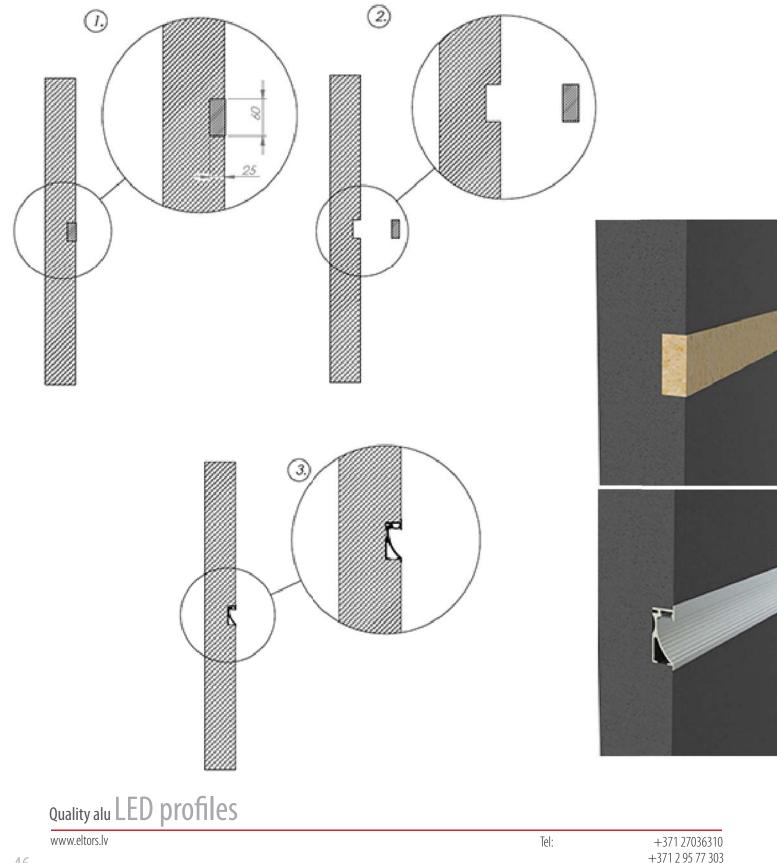

### PROFILE ALU-W

43.

PROFILE ALU-W 2m units only

silver & dark brown

### INSTALATION OPTION No. 3

### **PROFILE ALU-W-U**

for wooden walls structure installation 2m units only

Product is dedicated for build-in into the wood structure walls and direct the LED light on the floor. The thickness of the profile is the same as the thickness of the standard wood plywood sheets used for wall construction at US or Canada.