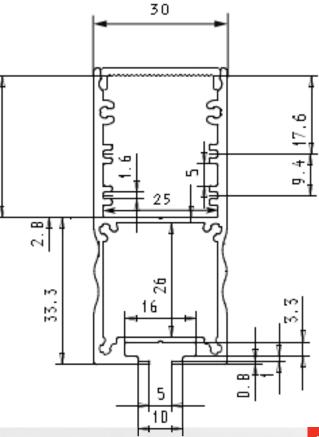

### **PROFILE PL35R**

#### PROFILE PL35R

### **PROFILE PL35R**

PL35R

#### FEATURES:

- High quality polycarbonate diffuser
- No LED dots shows on the diffuser surface
- Right high, soft and smooth light diffusion
- Diffuser is placed/removed from the top on click
- High quality anodized aluminum base
- Heavy duty "heat sink" for high power LEDs
- Compatible with our 30mm wide high power LED bars
- Matching finish end cups for this profile are available
- Gypsum ceiling installation
- Available in length of 2m/1m with clear or frosted diffuser

#### **APPLICATIONS:**

- Show rooms ceiling LED lighting
- Restaurants ceiling LED lighting
- Shopping malls LED lighting

Aluminum end caps

This profile is dedicated to build into the gypsum ceiling as the LED lighting xture for main lighting atthe offices, showrooms, restaurants and shops. It is made from anodized aluminum and is suitable for up to 32mm wide high power LED bars. Profile comes with polycarbonate UV resistant frosted or transparent diffuser placed and removed from the fronton click. The light diusion with the frosted diffuser is complete. RPL35 is giving soft light on the whole surface. Profile is dedicated for the high power LED lighting. It is available in length of 1 m or 2m.