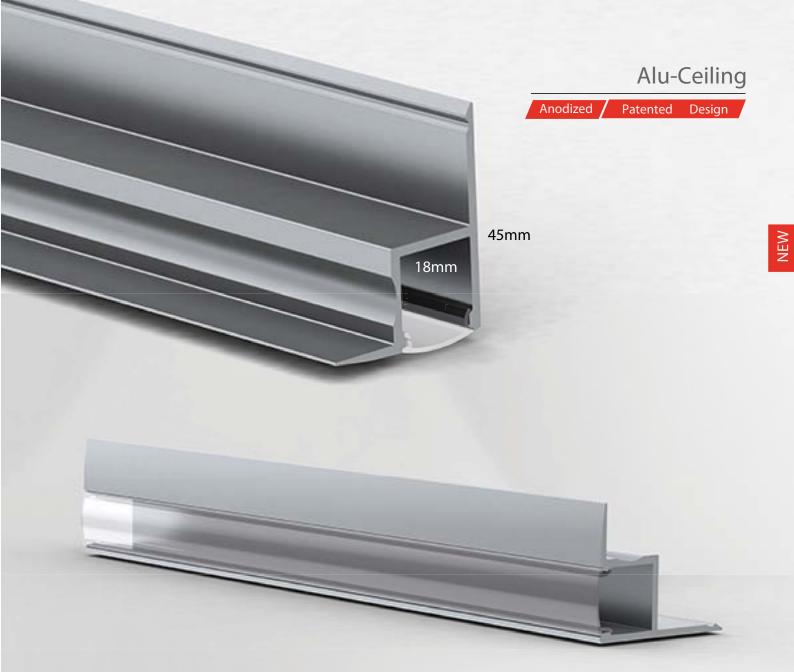

## **PROFILE ALU-CL**

Anodized Patented Design

NEW

FIXING ALU-CEILING

### Product features :

Quality alu LED profiles

- LEDs dots free led profile
- Suitable for normal, IP67 or the double row LED stripes
- 18mm wide LED channel
- Heavy heat sink for the LEDs
- For indor/outdoor (with IP67 leds) use
- PC, UVA rezitant diffuser (clear/frosted)