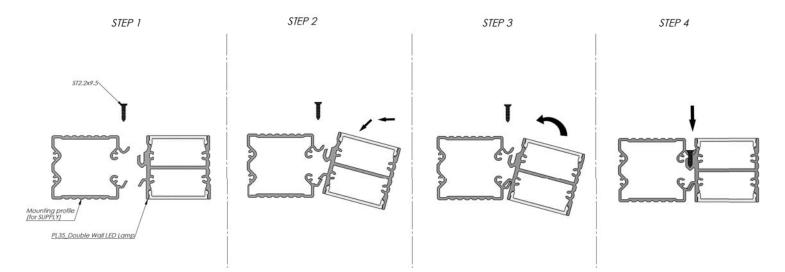

### PROFILE PL-35-OS

PL35\_Single Wall LED Lamp with Mounting profile for SUPPLY

#### PL35\_Double Wall LED Lamp mount

This is wall installed LED profile with light directed up and down. It is modification of our popular Power Line 35 profile. The design, diffusers remain the same like at the PL35 profile. The PL35 two side light up and down was equipped with the hiding base for the power supplier. Hiding base is matching the profile design, is made from the aluminum and screw it directly to the surface. Base is connected me-chanically with the lighting profile by a few self threat screws ST2,2x9,5mm. Additionally the base and lighting profile is coming with the aluminum, end caps holds by two screws ST2,2mm. The profile and the base is sale separately as well as the end caps. The profile is dedicated mostly for the high power LED lighting with the possible load up to 30W/m.