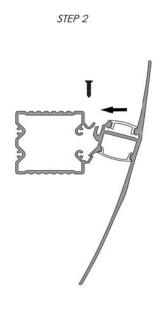

### PROFILE SL-WD-20-WALL

step 4

It is modification of the standard SLW20 profile, the profile now is modified to be installed side ways to the mounting base and the wall with the light directed down. Relatively small dimension make this wall lamp looks distinguish and small. Clean minimalistic design expend the list of possible application. The profile provide great heat sink to the LEDs and can contain led stripes up to 18mm wide. Extraordinary quality of the aluminum anodizing surface, UV resistant light diffuser completely "LEDs DOTS FREE" make it the quality product. Lighting profile comes with the choice of two diffusers, frosted and transparent. The profile and base are finish with the aluminum end caps. The base and the lighting profile SLW20B are sale separately.