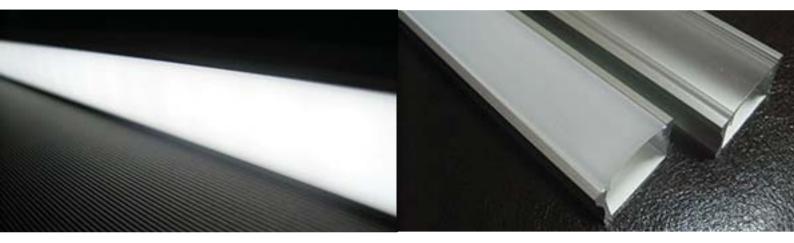

#### INTRODUCTION:

It is recessed type of the aluminum LED prole to build into material as MDF or other. The prole can be also recessed into oor (with IP54 LED ribbon inside only), wall or ceiling and the wide edges of the prole will cover the edges of insertion row completely. Extruded polycarbonate, high quality diuser now is placing/removing from the front on click. It is UV resistant, and damage resistant (walk over safe tested). Customer has a choice of three types of the diusers what can be placed into that LED prole, frosted, 50% frosted and transparent. The fully frosted diuser do not shows led dots on the diuser surface and the LED's are not visible. Frosted diuser is giving nice smooth light line. Base of the prole is made from anodized aluminum in standard silver color.

#### FEATURES:

Recessed type with clean design Cover up the edges of the mill Vely low prole, only 7mm high Perfect for low power LED stripes Diuser placed/removed from the top Designed for indoor use only Available with frosted or clear diuser Made from aluminum / anodized Available in lengths of 1m or 2m