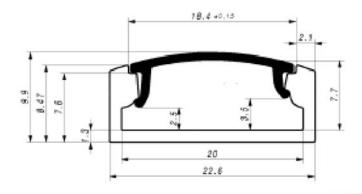

### PROFILE SL-WD-R-8

Anodized Patented Design

Quality alu LED profiles

# PROFILE SL-WD-18

Anodized Patented Design

#### PRODUCT FEATURES :

- Suitable for the double row LED stripes up to 18mm
- 18mm wide LED channel
- LEDs dots free led proÿle (frosted)
- Heavy heat sink for the LEDs
- Suitable for IP67 LED ribbons and any other led stripes

### PROFILE SL-WD-18 Anodized Patented Design

nuterica Sengi

NEW, STOCK

SL-WD-18-M

SL-WD18-1

Quality alu LED profiles

### Product features :

Quality alu LED profiles

- LEDs dots free led profile
- Suitable for normal, IP67 or the double row LED stripes
- 18mm wide LED channel
- Heavy heat sink for the LEDs
- For indor/outdoor (with IP67 leds) use
- PC, UVA rezitant diffuser (clear/frosted)