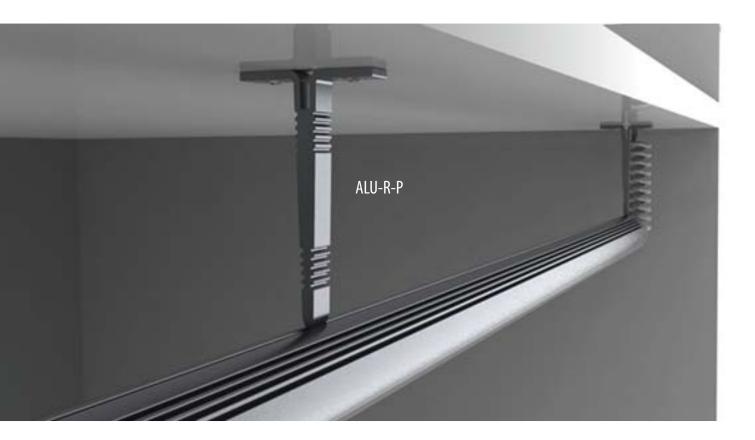

### Intermediate support arm for Alu-Round led profile for closet mount

Stem mount of 1m led profile (Alu-Round) at the closet

Stem mount type of led profile (Alu-Round) at the closet with intermediate support arm

32,4mm

Alu-Round intermediate support arm ALU-R-P

www.eltors.lv 32.

Quality alu LED profiles

Intermediate support arm for Alu-Round led profile for closet mount

### Stem Mount

Intermediate support arm for Alu-Round led profile for closet mount

Intermediate support arm for Alu-Round led profile for closet mount