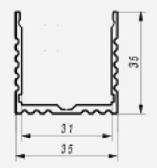

### **PROFILE PL35**

#### **PROFILE PL35**

This prole is dedicated to be use as the LED lighting xture for main lighting at the oces, libraries show rooms or above the kitchen table. It is made from anodized aluminum and is suitable for up to 32mm wide high power LED bars.

The prole can be suspended from the ceiling on the stainless still wires or can be screw it directly to the surface. Prole comes with polycarbonate UV resistant frosted or transparent diuser placed and removed from the front on click.

We have designed two types of nished end cups for two dierent installation options. Prole is available in length of 1m or 2m.