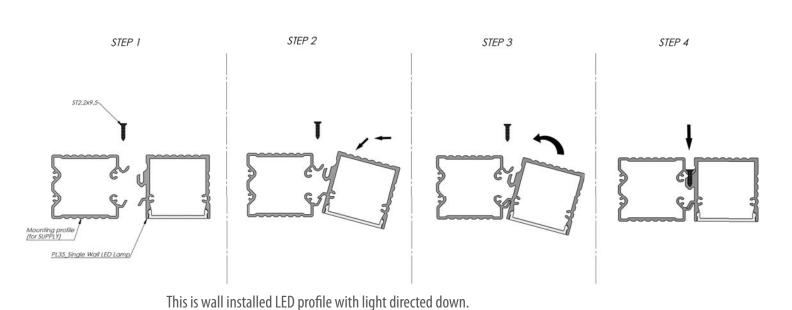

### PROFILE PL-35-OS

PL35\_Single Wall LED Lamp with Mounting profile for SUPPLY

### PROFILE PL-35-OS

PL35\_Single Wall LED Lamp mount

It is modification of our popular Power Line 35 profile. The design, diffuser remain the same like at the PL35 profile.

The PL35 one side light down was equipped with the hiding base for the power supplier.

Hiding base is matching the profile design, is made from the aluminum and screw it directly with to surface.

Base is connected mechanically with the lighting profile by a few self threat screws ST2,2x9,5mm.

Additionally the base and lighting profile is coming with the aluminum end caps holds by two screws ST2,2mm. The profile and the base is sale separately as well as the end caps.

The profile is dedicated mostly for the high power LED lighting with the possible load up to 30W/m.