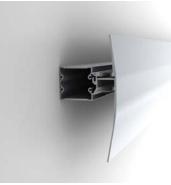

### PROFILE ALU-C

Prole is made from anodizing aluminum with 45° LED light emitting angle. It is perfect solution for under kitchen cabinets, store shelves LED lighting. The light emitted by the leds is directed by the prole in 45° degree angle and do not blind the person who is standing in front of it. The prole is available in anodized version of aluminum and RAL9010. Prole comes with polycarbonate UV resistant diuser, which now is placed/removed, into the prole from front on click. The customer has choice of use transparent, 50% frosted and frosted diuser. Prole provides mechanical and thermal protection (heat sink) to the leds and is suitable for high power LED bars.

### Quality alu LED profiles

- High quality diffuser now placed from the front on click
- Polycarbonate UV resistant, damage resistant (walk over safe)
- Diffuser available in transparent, 50% opal and opal
- Base of the profile is made in anodized aluminum
- Profile is available in RAL9010 and standard anodized color
- Profile is available in lengths 1m/2m or 3,5m (large quantity order)
- ALU-CORNER is suitable for low power and high power leds
- Simplicity in design with high quality finish