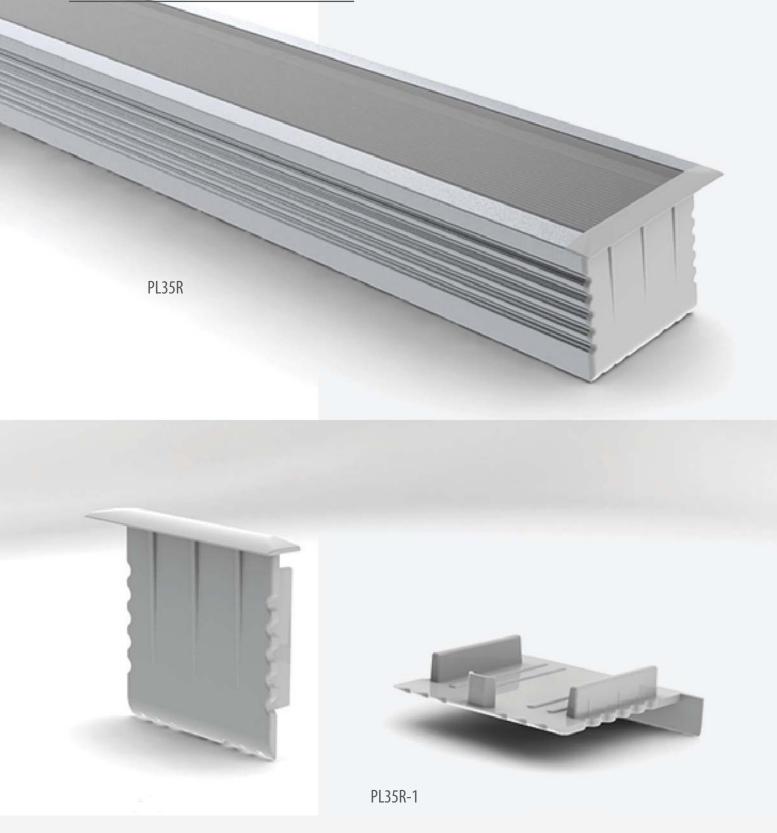

### **PROFILE PL35R**

#### PROFILE PL35R

### **PROFILE PL35R**

PL35R

#### FEATURES:

- High quality polycarbonate diffuser
- No LED dots shows on the diffuser surface
- Right high, soft and smooth light diffusion
- Diffuser is placed/removed from the top on click
- High quality anodized aluminum base
- Heavy duty "heat sink" for high power LEDs
- Compatible with our 30mm wide high power LED bars
- Matching finish end cups for this profile are available
- Gypsum ceiling installation
- Available in length of 2m/1m with clear or frosted diffuser

PL35R-1