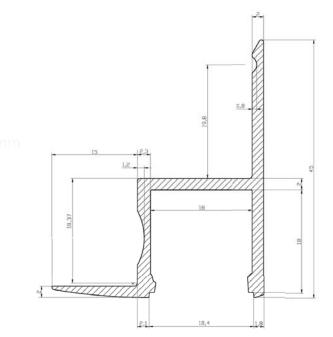

## **PROFILE ALU-CL**

Anodized Patented Design

NEW

FIXING ALU-CEILING

### Product features :

Quality alu LED profiles

- LEDs dots free led profile
- Suitable for normal, IP67 or the double row LED stripes
- 18mm wide LED channel
- Heavy heat sink for the LEDs
- For indor/outdoor (with IP67 leds) use
- PC, UVA rezitant diffuser (clear/frosted)