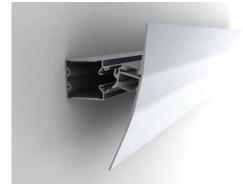

### PROFILE ALU-45 (45 degree light angle)

Prole is made from anodized aluminum with 45°degree light emitting angle. ALU-45 has been designed to t in any corner LED lighting application. The light emitted by the leds is directed by the prole in 45° degree angle and do not blind the person who is standing in front of it. Large amount of aluminum provides excellent cooling condition (heat sink) for the high density LED bars or high power LED bars. The prole is available in anodized aluminum and RAL9010. Prole comes with polycarbonate UV resistant diuser that now is placed into the prole from front on click. The customer has choice of transparent, 50% frosted and frosted diuser.

Quality alu LED profiles

ALU-45

 Find cup ALU 45-1

End cup w/out cable hole ALU 45-0

End cup w/out cable hole ALU 45-1

Mounting bracket ALU 45-M

FEATURES:

- High quality diffuser now placing from the front on click
- Polycarbonate UV resistant, damage resistant (walk over safe)
- Diffuser available in transparent, 50% opal and opal
- Base of the profile is made in anodized aluminum
- Profile available in RAL9010 and standard anode color
- Profile is available in lengths 1m/2m or 3,5m (large quantity order)
- ALU-CORNER is suitable for low power and high power leds
  - Simplicity design with high quality finish