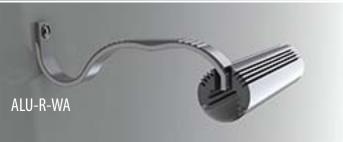

### PROFILE ALU-R with lens 30° degrees

111

Aluminum end caps for profile ALU-R/30-0 with cable hole

Aluminum end caps for profile ALU-R/30-1 without cable hole

This is specially dedicated wall arm for the Alu-Round LED profile. The special material will draw behind the profile is allowing us to slide in the arm and hold firmly in place the LED fixture.

The power feeding cable was transferred to the profile thru the wall arm the best possible way.

The profile now can be installed at any place on the wall lighting up the wall or some objects standing next to. The design of the wall arm is matching with the design of the Alu-Round profile.