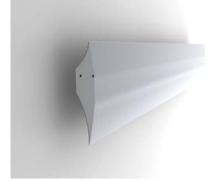

### PROFILE ALU-45 (45 degree light angle)

Prole is made from anodized aluminum with 45°degree light emitting angle. ALU-45 has been designed to t in any corner LED lighting application. The light emitted by the leds is directed by the prole in 45° degree angle and do not blind the person who is standing in front of it. Large amount of aluminum provides excellent cooling condition (heat sink) for the high density LED bars or high power LED bars. The prole is available in anodized aluminum and RAL9010. Prole comes with polycarbonate UV resistant diuser that now is placed into the prole from front on click. The customer has choice of transparent, 50% frosted and frosted diuser.

Quality alu LED profiles

ALU-45

 Find cup ALU 45-1

End cup w/out cable hole ALU 45-0

End cup w/out cable hole ALU 45-1

Mounting bracket ALU 45-M

FEATURES:

- High quality diffuser now placing from the front on click
- Polycarbonate UV resistant, damage resistant (walk over safe)
- Diffuser available in transparent, 50% opal and opal
- Base of the profile is made in anodized aluminum
- Profile available in RAL9010 and standard anode color
- Profile is available in lengths 1m/2m or 3,5m (large quantity order)
- ALU-CORNER is suitable for low power and high power leds
  - Simplicity design with high quality finish

#### APPLICATIONS:

- Under kitchen cabinets LED lighting
- Stores shelves LED lighting
- Furniture production, inside cabinets LED lighting
- Storage shelves LED lighting
- Exhibition boot LED lighting
- Interior LED lighting