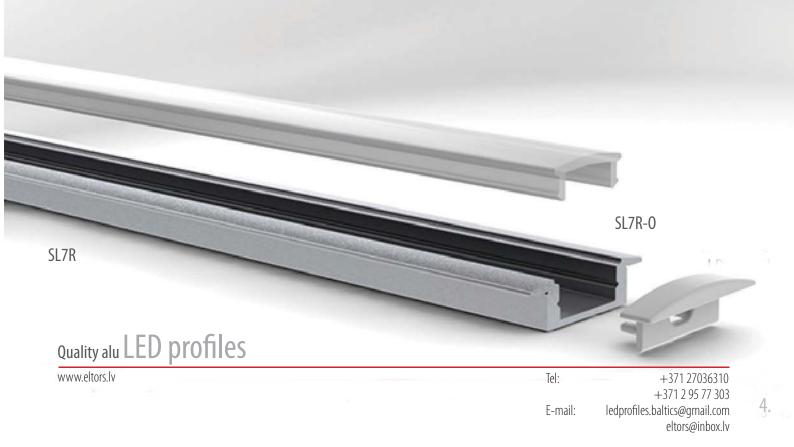

#### FEATURES:

Recessed type with clean design Cover up the edges of the mill Vely low prole, only 7mm high Perfect for low power LED stripes Diuser placed/removed from the top Designed for indoor use only Available with frosted or clear diuser Made from aluminum / anodized Available in lengths of 1m or 2m

#### **APPLICATIONS:**

Kitchen cabinets LED lighting Furniture production Interior accent lighting Shop shelf exposition LED lighting Exhibition stands

End cups SL7R-1