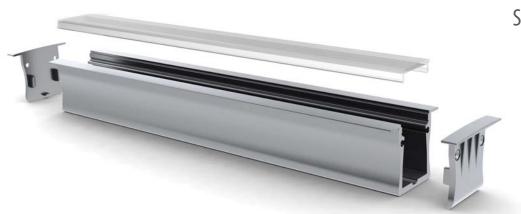

### PROFILE SL-WD-20-WALL

step 4

It is modification of the standard SLW20 profile, the profile now is modified to be installed side ways to the mounting base and the wall with the light directed down. Relatively small dimension make this wall lamp looks distinguish and small. Clean minimalistic design expend the list of possible application. The profile provide great heat sink to the LEDs and can contain led stripes up to 18mm wide. Extraordinary quality of the aluminum anodizing surface, UV resistant light diffuser completely "LEDs DOTS FREE" make it the quality product. Lighting profile comes with the choice of two diffusers, frosted and transparent. The profile and base are finish with the aluminum end caps. The base and the lighting profile SLW20B are sale separately.