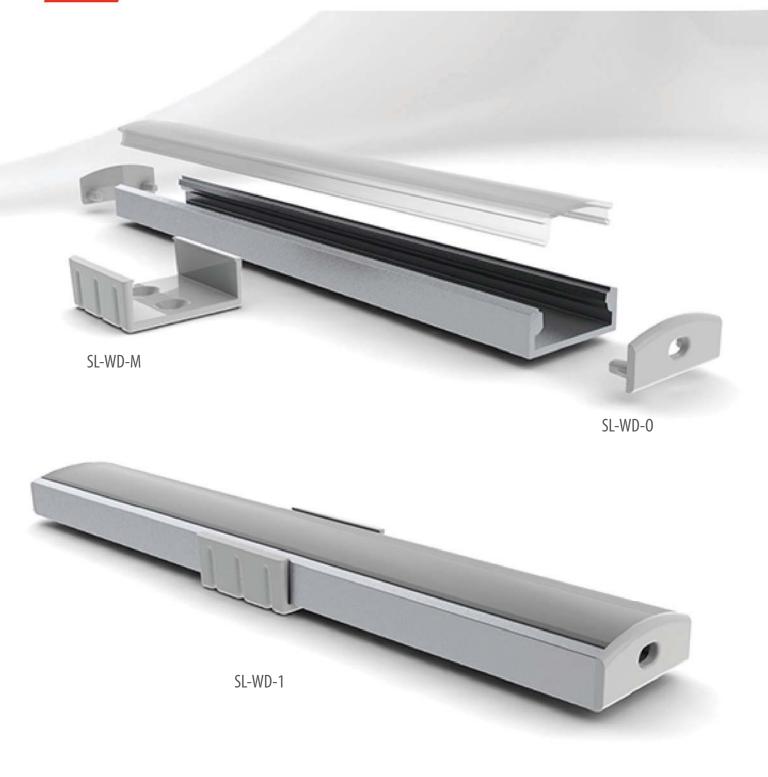

xhibition boot LED lighting
- Interior LED lighting



ALU-F-S End cup with holding ear



## Quality alu LED profiles

# **PROFILE ALU-F ACCESSORIES**

ALU-F-1 End cup without holding ear



ALU-F



# Quality alu LED profiles







# Quality alu LED profiles

### PROFILE ALU-W





43.





PROFILE ALU-W 2m units only



silver & dark brown

### INSTALATION OPTION No. 3





### **PROFILE ALU-W-U**

for wooden walls structure installation 2m units only

Product is dedicated for build-in into the wood structure walls and direct the LED light on the floor. The thickness of the profile is the same as the thickness of the standard wood plywood sheets used for wall construction at US or Canada.





pro

Quality alu

www.eltors.lv

47.



NEW











Quality alu LED profiles



Anodized



# Quality alu LED profiles



### PROFILE SL-WD-R-8

Anodized Patented Design



Quality alu LED profiles

# PROFILE SL-WD-18

Anodized Patented Design



#### PRODUCT FEATURES :

- Suitable for the double row LED stripes up to 18mm
- 18mm wide LED channel
- LEDs dots free led proÿle (frosted)
- Heavy heat sink for the LEDs
- Suitable for IP67 LED ribbons and any other led stripes



NEW

SL-WD-18-M



# Quality alu LED profiles



### PROFILE SL-WD-18 Anodized Patented Design

nuterica Sengi



NEW, STOCK



SL-WD-18-M

SL-WD18-1

Quality alu LED profiles



## **PROFILE ALU-CL**

Anodized Patented Design

NEW



FIXING ALU-CEILING











### Product features :

Quality alu LED profiles

- LEDs dots free led profile
- Suitable for normal, IP67 or the double row LED stripes
- 18mm wi