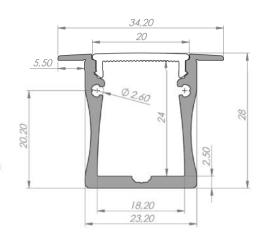

### PROFILE SL15R

#### INTRODUCTION:

It is recessed type of the aluminum LED prole to build into material as MDF or other. The prole can be also recessed into oor (with IP54 LED ribbon inside only), wall or ceiling and the wide edges of the prole will cover the edges of insertion row completely. Extruded polycarbonate, high quality diuser now is placing/removing from the front on click. It is UV resistant, and damage resistant (walk over safe tested). Customer has a choice of three types of the diusers what can be placed into that LED prole, frosted, 50% frosted and transparent. The fully frosted diuser do not shows led dots on the diuser surface and the LED's are not visible. Frosted diuser is giving nice smooth light line. Base of the prole is made from anodized aluminum in standard silver color.

### PROFILE SL15R

End cups SL15R-0

SL15R-1

SL15R

Quality alu LED profiles

www.eltors.lv

2.