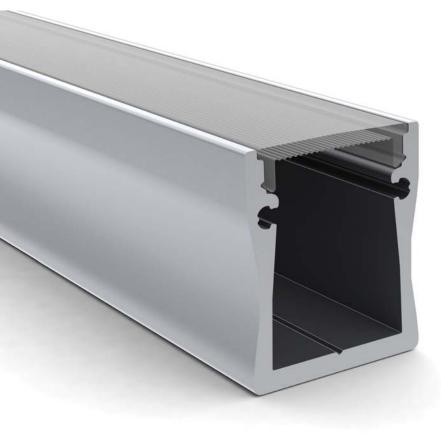

#### INTRODUCTION:

It is recessed type of the aluminum LED prole to build into material as MDF or other. The prole can be also recessed into oor (with IP54 LED ribbon inside only), wall or ceiling and the wide edges of the prole will cover the edges of insertion row completely. Extruded polycarbonate, high quality diuser now is placing/removing from the front on click. It is UV resistant, and damage resistant (walk over safe tested). Customer has a choice of three types of the diusers what can be placed into that LED prole, frosted, 50% frosted and transparent. The fully frosted diuser do not shows led dots on the diuser surface and the LED's are not visible. Frosted diuser is giving nice smooth light line. Base of the prole is made from anodized aluminum in standard silver color.

The product can be customizing like anodized in 9 dierent colors, and paint in any RAL color. Additionally on the outside surface we can place tin/screech resistant foil, which imitates the wood structure on the prole

for perfect mach with kitchen cabinets. All most popular woods structure foils are available. Prole is available on stock in 1m or 2m sections with nish accessories as end cups or mounting brackets.

The aluminum prole will provide mechanical and thermal protection for the LEDs. The prole can be use with high power LED's up to 1W each. Led proles are IP20 can be use outside with IP67 led ribbons only.