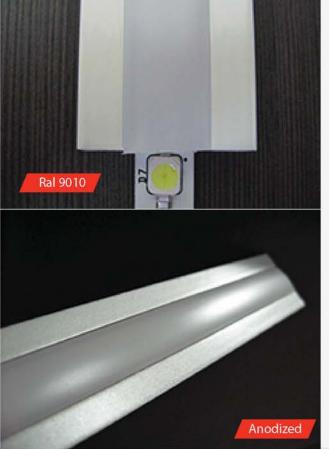

### PROFILE ALU-C

Prole is made from anodizing aluminum with 45° LED light emitting angle. It is perfect solution for under kitchen cabinets, store shelves LED lighting. The light emitted by the leds is directed by the prole in 45° degree angle and do not blind the person who is standing in front of it. The prole is available in anodized version of aluminum and RAL9010. Prole comes with polycarbonate UV resistant diuser, which now is placed/removed, into the prole from front on click. The customer has choice of use transparent, 50% frosted and frosted diuser. Prole provides mechanical and thermal protection (heat sink) to the leds and is suitable for high power LED bars.

### Quality alu LED profiles

- High quality diffuser now placed from the front on click
- Polycarbonate UV resistant, damage resistant (walk over safe)
- Diffuser available in transparent, 50% opal and opal
- Base of the profile is made in anodized aluminum
- Profile is available in RAL9010 and standard anodized color
- Profile is available in lengths 1m/2m or 3,5m (large quantity order)
- ALU-CORNER is suitable for low power and high power leds
- Simplicity in design with high quality finish

#### **APPLICATIONS:**

- Under kitchen cabinets LED lighting
- Stores shelves LED lighting
- Furniture production, inside cabinets LED lighting
- Storage shelves LED lighting
- Exhibition boot LED lighting
- Interior LED lighting