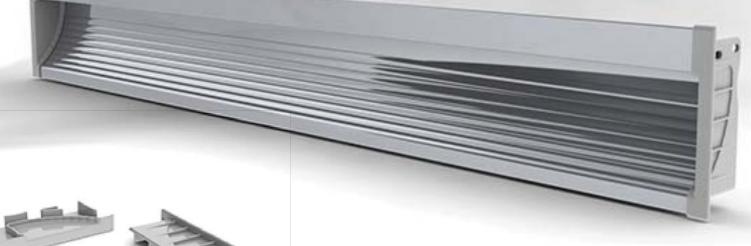

### PROFILE SL15R

#### INTRODUCTION:

It is recessed type of the aluminum LED prole to build into material as MDF or other. The prole can be also recessed into oor (with IP54 LED ribbon inside only), wall or ceiling and the wide edges of the prole will cover the edges of insertion row completely. Extruded polycarbonate, high quality diuser now is placing/removing from the front on click. It is UV resistant, and damage resistant (walk over safe tested). Customer has a choice of three types of the diusers what can be placed into that LED prole, frosted, 50% frosted and transparent. The fully frosted diuser do not shows led dots on the diuser surface and the LED's are not visible. Frosted diuser is giving nice smooth light line. Base of the prole is made from anodized aluminum in standard silver color.

### PROFILE SL15R

End cups SL15R-0

SL15R-1

SL15R

Quality alu LED profiles

www.eltors.lv

2.