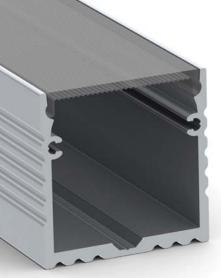

### PROFILE SL15R

#### INTRODUCTION:

It is recessed type of the aluminum LED prole to build into material as MDF or other. The prole can be also recessed into oor (with IP54 LED ribbon inside only), wall or ceiling and the wide edges of the prole will cover the edges of insertion row completely. Extruded polycarbonate, high quality diuser now is placing/removing from the front on click. It is UV resistant, and damage resistant (walk over safe tested). Customer has a choice of three types of the diusers what can be placed into that LED prole, frosted, 50% frosted and transparent. The fully frosted diuser do not shows led dots on the diuser surface and the LED's are not visible. Frosted diuser is giving nice smooth light line. Base of the prole is made from anodized aluminum in standard silver color.