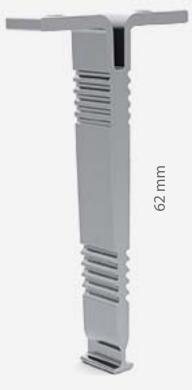

32,4mm

Alu-Round intermediate support arm ALU-R-P

www.eltors.lv 32.

Quality alu LED profiles

Intermediate support arm for Alu-Round led profile for closet mount

### End Mount

Maximum capability of weight handling per one arm is 25kg