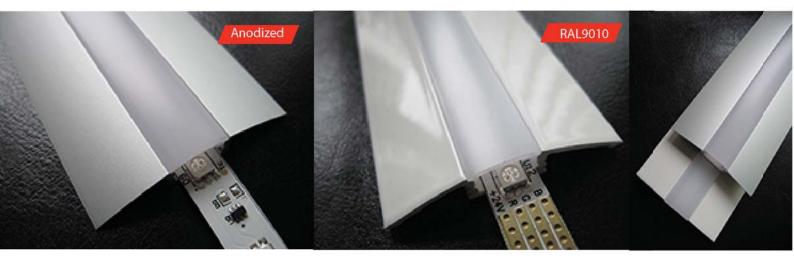

#### FEATURES :

- High quality diffuser now placed from the front on click
- Polycarbonate UV resistant, damage resistant (walk over safe)

Anodized

RAL9010

- Diffuser available in transparent, 50% opal and opal
- Base of the profile is made in anodized aluminum
- Profile is available in RAL9010 and standard anodized color
- Profile is available in lengths 1m/2m or 3,5m (large quantity order)
- ALU-FLAT is suitable for low power and high power LEDs
- Simplicity in design with high quality finish
- Profile and diffuser is "walk over safe"
- Protection grade IP20

#### ALU-FLAT LED PROFILE

Aluminum LED profile only 7,6mm. The aluminum profile walls thickness and the damage resistant diffuser allow you to walk over this profile. It has been positively tested and is "walk over" safe. The profile is available in anodized version of aluminum and RAL9010. Profile comes with polycarbonate UV resistant, damage resistant diffuser, which now is placed, into the profile from front for click. The customer has choice of use transparent, 50% frosted and frosted diffuser. Profile provides mechanical and thermal protection (heat sink) to the LEDs and is suitable for high power LED lighting. The profile has many different applications it can works as under store shelves independent LED lamp or can be installed on the core the connection and provide additional protection for the computer cables.