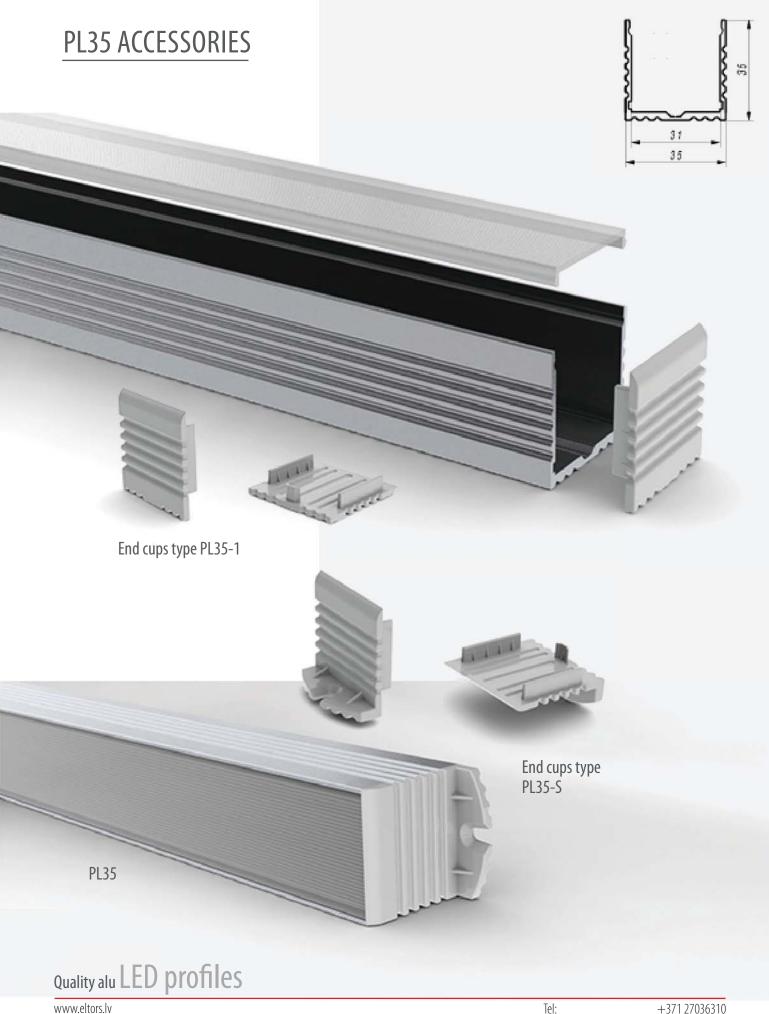

### **PROFILE PL35**

#### **PROFILE PL35**

This prole is dedicated to be use as the LED lighting xture for main lighting at the oces, libraries show rooms or above the kitchen table. It is made from anodized aluminum and is suitable for up to 32mm wide high power LED bars.

The prole can be suspended from the ceiling on the stainless still wires or can be screw it directly to the surface. Prole comes with polycarbonate UV resistant frosted or transparent diuser placed and removed from the front on click.

We have designed two types of nished end cups for two dierent installation options. Prole is available in length of 1m or 2m.

#### FEATURES:

- High standard of anodizing aluminum surface
- High Quality UV resistant polycarbonate snap in diffuser
- Two different light diffusers to choice from, frosted (LEDs dots free) and transparent
- LEDs DOTS FREE design (frosted diffuser)
- · Contemporary design which can be suspended from the ceiling or surface installed
- Suitable for standard or high power LED stripes up to 30W/m
- · Available on stock in anodized silver color
- · Possible length and color customizing at MOQ
- · Available on stock with dedicated accessories such as two type of end caps
- Indoor use only, IP20