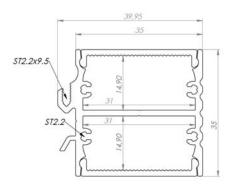

### PROFILE PL-35-OS

PL35\_Single Wall LED Lamp mount

It is modification of our popular Power Line 35 profile. The design, diffuser remain the same like at the PL35 profile.

The PL35 one side light down was equipped with the hiding base for the power supplier.

Hiding base is matching the profile design, is made from the aluminum and screw it directly with to surface.

Base is connected mechanically with the lighting profile by a few self threat screws ST2,2x9,5mm.

Additionally the base and lighting profile is coming with the aluminum end caps holds by two screws ST2,2mm. The profile and the base is sale separately as well as the end caps.

The profile is dedicated mostly for the high power LED lighting with the possible load up to 30W/m.