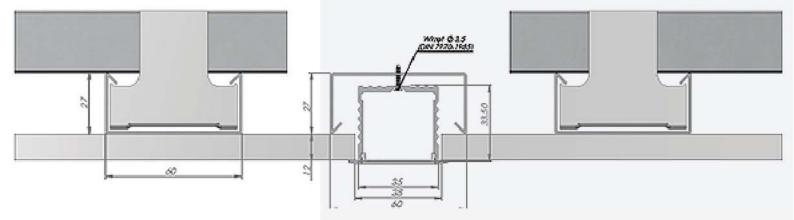

### PROFILE SL15R

#### INTRODUCTION:

It is recessed type of the aluminum LED prole to build into material as MDF or other. The prole can be also recessed into oor (with IP54 LED ribbon inside only), wall or ceiling and the wide edges of the prole will cover the edges of insertion row completely. Extruded polycarbonate, high quality diuser now is placing/removing from the front on click. It is UV resistant, and damage resistant (walk over safe tested). Customer has a choice of three types of the diusers what can be placed into that LED prole, frosted, 50% frosted and transparent. The fully frosted diuser do not shows led dots on the diuser surface and the LED's are not visible. Frosted diuser is giving nice smooth light line. Base of the prole is made from anodized aluminum in standard silver color.

#### FEATURES:

Recessed type with clean design Cover up the edges of the mill Vely low prole, only 7mm high Perfect for low power LED stripes Diuser placed/removed from the top Designed for indoor use only Available with frosted or clear diuser Made from aluminum / anodized Available in lengths of 1m or 2m