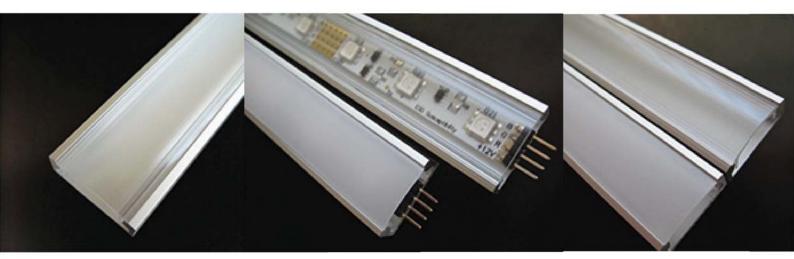

### PROFILE SL-WD-R-8

Anodized Patented Design

Quality alu LED profiles

# PROFILE SL-WD-18

Anodized Patented Design

#### PRODUCT FEATURES :

- Suitable for the double row LED stripes up to 18mm
- 18mm wide LED channel
- LEDs dots free led proÿle (frosted)
- Heavy heat sink for the LEDs
- Suitable for IP67 LED ribbons and any other led stripes

### PROFILE SL-WD-18 Anodized Patented Design

nuterica Sengi

NEW, STOCK

SL-WD-18-M

SL-WD18-1

Quality alu LED profiles