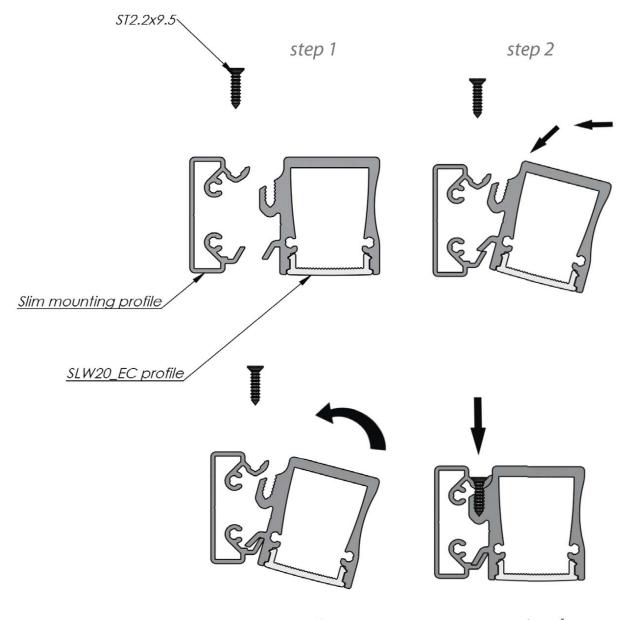

### PROFILE SL-WD-20-WALL

step 4

It is modification of the standard SLW20 profile, the profile now is modified to be installed side ways to the mounting base and the wall with the light directed down. Relatively small dimension make this wall lamp looks distinguish and small. Clean minimalistic design expend the list of possible application. The profile provide great heat sink to the LEDs and can contain led stripes up to 18mm wide. Extraordinary quality of the aluminum anodizing surface, UV resistant light diffuser completely "LEDs DOTS FREE" make it the quality product. Lighting profile comes with the choice of two diffusers, frosted and transparent. The profile and base are finish with the aluminum end caps. The base and the lighting profile SLW20B are sale separately.