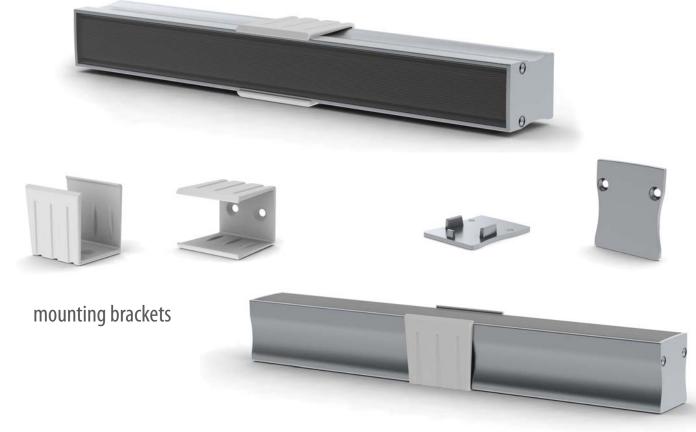

#### INTRODUCTION:

It is recessed type of the aluminum LED prole to build into material as MDF or other. The prole can be also recessed into oor (with IP54 LED ribbon inside only), wall or ceiling and the wide edges of the prole will cover the edges of insertion row completely. Extruded polycarbonate, high quality diuser now is placing/removing from the front on click. It is UV resistant, and damage resistant (walk over safe tested). Customer has a choice of three types of the diusers what can be placed into that LED prole, frosted, 50% frosted and transparent. The fully frosted diuser do not shows led dots on the diuser surface and the LED's are not visible. Frosted diuser is giving nice smooth light line. Base of the prole is made from anodized aluminum in standard silver color.

The product can be customizing like anodized in 9 dierent colors, and paint in any RAL color. Additionally on the outside surface we can place tin/screech resistant foil, which imitates the wood structure on the prole

for perfect mach with kitchen cabinets. All most popular woods structure foils are available. Prole is available on stock in 1m or 2m sections with nish accessories as end cups or mounting brackets.

The aluminum prole will provide mechanical and thermal protection for the LEDs. The prole can be use with high power LED's up to 1W each. Led proles are IP20 can be use outside with IP67 led ribbons only.

#### APPLICATIONS:

- Recessed under kitchen cabinets LED lighting
- Floor led lighting (with IP54 led's)
- Recessed storage shelves LED lighting

Quality alu LED profiles

- Gypsum ceiling, wall accent LED lighting
- Furniture production
- Exhibition boot LED lighting
- Interior LED accent lighting