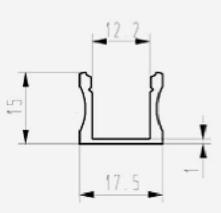

### PROFILE SL15R

#### INTRODUCTION:

It is recessed type of the aluminum LED prole to build into material as MDF or other. The prole can be also recessed into oor (with IP54 LED ribbon inside only), wall or ceiling and the wide edges of the prole will cover the edges of insertion row completely. Extruded polycarbonate, high quality diuser now is placing/removing from the front on click. It is UV resistant, and damage resistant (walk over safe tested). Customer has a choice of three types of the diusers what can be placed into that LED prole, frosted, 50% frosted and transparent. The fully frosted diuser do not shows led dots on the diuser surface and the LED's are not visible. Frosted diuser is giving nice smooth light line. Base of the prole is made from anodized aluminum in standard silver color.