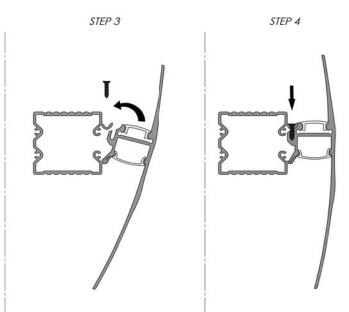

### PROFILE SL-WD-20-WALL

step 4

It is modification of the standard SLW20 profile, the profile now is modified to be installed side ways to the mounting base and the wall with the light directed down. Relatively small dimension make this wall lamp looks distinguish and small. Clean minimalistic design expend the list of possible application. The profile provide great heat sink to the LEDs and can contain led stripes up to 18mm wide. Extraordinary quality of the aluminum anodizing surface, UV resistant light diffuser completely "LEDs DOTS FREE" make it the quality product. Lighting profile comes with the choice of two diffusers, frosted and transparent. The profile and base are finish with the aluminum end caps. The base and the lighting profile SLW20B are sale separately.