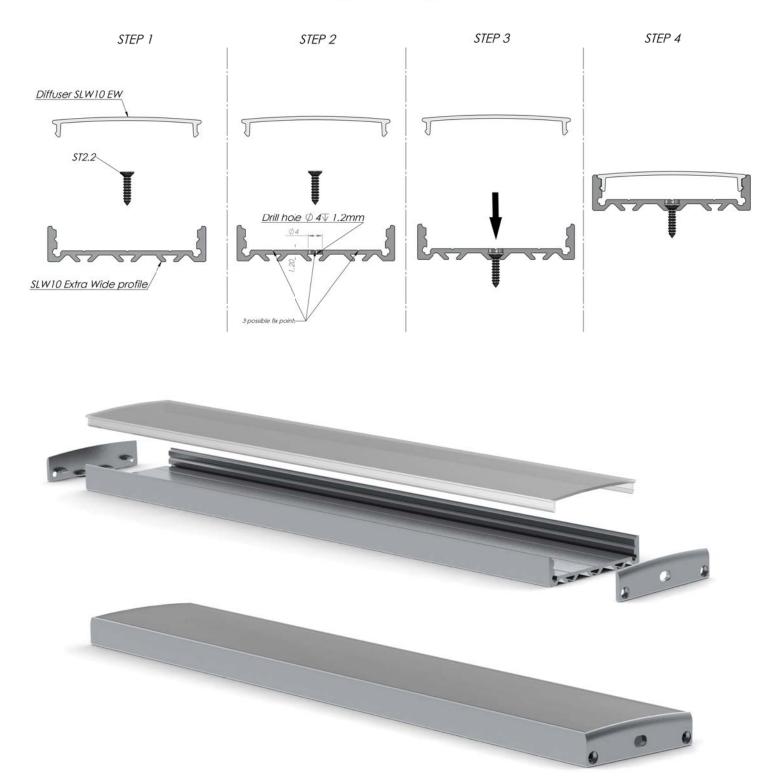

### PROFILE WALL-LED-LAMP

• Aluminum accessories

• Two side LED light output • Very fine anodizing surface

FUTURES:

1:1

Quality alu LED profiles

### PROFILE WALL-LED-LAMP

#### Wall LED Lamp mount

Decorative wall installed LED profile with two direction light outputs up and down. Quality finish and very fine anodizing surface give you the chance to build up LED lamp what you can hang on in walking areas such as hotel hallways, cinemas, restaurants, lobby. The lamp can be powered by two high power singe colour or RGB LED stripes. Great heat dissipation allow to use high power LEDs up to 30W/m. Installation to the wall is made thru the installation base which working as the hiding housing for the power supply. Wall LED Lamp and the base are sale in 2m units for future cut.