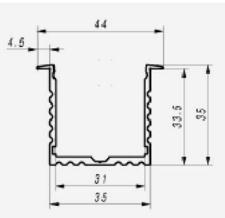

#### **APPLICATIONS:**

- Show rooms ceiling LED lighting
- Restaurants ceiling LED lighting
- Shopping malls LED lighting

Aluminum end caps

This profile is dedicated to build into the gypsum ceiling as the LED lighting xture for main lighting atthe offices, showrooms, restaurants and shops. It is made from anodized aluminum and is suitable for up to 32mm wide high power LED bars. Profile comes with polycarbonate UV resistant frosted or transparent diffuser placed and removed from the fronton click. The light diusion with the frosted diffuser is complete. RPL35 is giving soft light on the whole surface. Profile is dedicated for the high power LED lighting. It is available in length of 1 m or 2m.