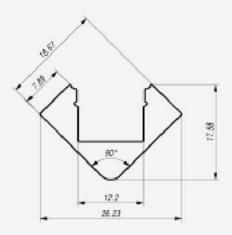

E SL7, 15 (SLR7, SLR15) with lens 30° and 60° degrees

End caps for profile SL7 with lens 30° and 60° degrees



### PROFILE ALU-45 (45 degree light angle)

Prole is made from anodized aluminum with 45°degree light emitting angle. ALU-45 has been designed to t in any corner LED lighting application. The light emitted by the leds is directed by the prole in 45° degree angle and do not blind the person who is standing in front of it. Large amount of aluminum provides excellent cooling condition (heat sink) for the high density LED bars or high power LED bars. The prole is available in anodized aluminum and RAL9010. Prole comes with polycarbonate UV resistant diuser that now is placed into the prole from front on click. The customer has choice of transparent, 50% frosted and frosted diuser.





Quality alu LED profiles

ALU-45





 Find cup ALU 45-1



End cup w/out cable hole ALU 45-0

End cup w/out cable hole ALU 45-1



Mounting bracket ALU 45-M

FEATURES:

- High quality diffuser now placing from the front on click
- Polycarbonate UV resistant, damage resistant (walk over safe)
- Diffuser available in transparent, 50% opal and opal
- Base of the profile is made in anodized aluminum
- Profile available in RAL9010 and standard anode color
- Profile is available in lengths 1m/2m or 3,5m (large quantity order)
- ALU-CORNER is suitable for low power and high power leds
  - Simplicity design with high quality finish

#### APPLICATIONS:

- Under kitchen cabinets LED lighting
- Stores shelves LED lighting
- Furniture production, inside cabinets LED lighting
- Storage shelves LED