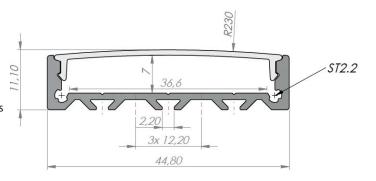

#### FUTURES:

- Triple row led stripe profile up to 36,6mm
- Slim design only 11mm high
- Three types snap in high quality UV resistant diffusers
- High quality anodizing surface
- Direct installation with the surface by the ST2,2mm screws
- Aluminum end caps

Super wide aluminium profile with the 36,6mm space for the extra wide LED stripes or the triple row of standard 12mm LED stripes.

1

It is low design with the aluminum body directly screwing to the surface by the ST 2,2x9,5mm self threat screws.