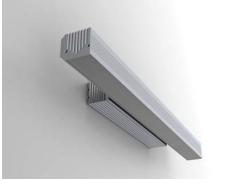

### PROFILE PL-35-TS

#### PL35\_Double Wall LED Lamp mount

This is wall installed LED profile with light directed up and down. It is modification of our popular Power Line 35 profile. The design, diffusers remain the same like at the PL35 profile. The PL35 two side light up and down was equipped with the hiding base for the power supplier. Hiding base is matching the profile design, is made from the aluminum and screw it directly to the surface. Base is connected me-chanically with the lighting profile by a few self threat screws ST2,2x9,5mm. Additionally the base and lighting profile is coming with the aluminum, end caps holds by two screws ST2,2mm. The profile and the base is sale separately as well as the end caps. The profile is dedicated mostly for the high power LED lighting with the possible load up to 30W/m.