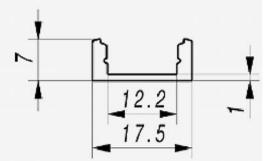

### PROFILE SL15R

#### INTRODUCTION:

It is recessed type of the aluminum LED prole to build into material as MDF or other. The prole can be also recessed into oor (with IP54 LED ribbon inside only), wall or ceiling and the wide edges of the prole will cover the edges of insertion row completely. Extruded polycarbonate, high quality diuser now is placing/removing from the front on click. It is UV resistant, and damage resistant (walk over safe tested). Customer has a choice of three types of the diusers what can be placed into that LED prole, frosted, 50% frosted and transparent. The fully frosted diuser do not shows led dots on the diuser surface and the LED's are not visible. Frosted diuser is giving nice smooth light line. Base of the prole is made from anodized aluminum in standard silver color.