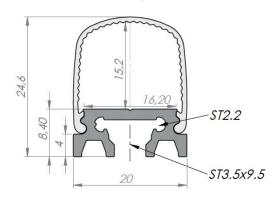

### PROFILE PL-35-OS

PL35\_Single Wall LED Lamp with Mounting profile for SUPPLY

### PROFILE PL-35-OS

PL35\_Single Wall LED Lamp mount

It is modification of our popular Power Line 35 profile. The design, diffuser remain the same like at the PL35 profile.

The PL35 one side light down was equipped with the hiding base for the power supplier.

Hiding base is matching the profile design, is made from the aluminum and screw it directly with to surface.

Base is connected mechanically with the lighting profile by a few self threat screws ST2,2x9,5mm.

Additionally the base and lighting profile is coming with the aluminum end caps holds by two screws ST2,2mm. The profile and the base is sale separately as well as the end caps.

The profile is dedicated mostly for the high power LED lighting with the possible load up to 30W/m.