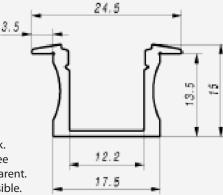

#### INTRODUCTION:

It is recessed type of the aluminum LED prole to build into material as MDF or other. The prole can be also recessed into oor (with IP54 LED ribbon inside only), wall or ceiling and the wide edges of the prole will cover the edges of insertion row completely. Extruded polycarbonate, high quality diuser now is placing/removing from the front on click. It is UV resistant, and damage resistant (walk over safe tested). Customer has a choice of three types of the diusers what can be placed into that LED prole, frosted, 50% frosted and transparent. The fully frosted diuser do not shows led dots on the diuser surface and the LED's are not visible. Frosted diuser is giving nice smooth light line. Base of the prole is made from anodized aluminum in standard silver color.